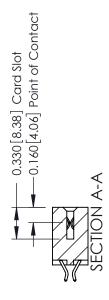

## **Mounting Option Contact Detail** 07-M3-0.5 Metric Threaded Inserts .156 [3.96] Contact Spacing x .200 [5.08] Row Spacing - 0.370[9.40] Card Slot Accepts .054 [1.37] to .070 [1.78] Thick P.C. Board -0.156[3.96] 2.348 [59.64] 2.494 [63.35]