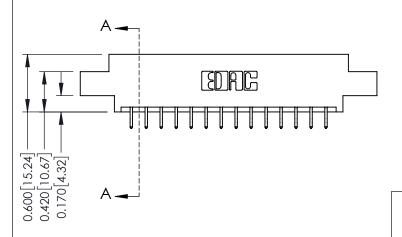

## **Mounting Option Contact Detail** 07-M3-0.5 Metric Threaded Inserts .156 [3.96] Contact Spacing x .200 [5.08] Row Spacing - 0.370[9.40] Card Slot Accepts .054 [1.37] to .070 [1.78] Thick P.C. Board -0.156[3.96] 2.348 [59.64] 2.494 [63.35]

| 337 / 387 Series Card Edge Connector |
|--------------------------------------|
| Part Number: 387-028-556-807         |

**EDAC INC** TORONTO, ONTARIO CANADA

THESE DRAWINGS AND SPECIFICATIONS ARE THE PROPERTY OF EDAC INC.,AND SHALL NOT BE REPRODUCED, OR COPIED OR USED AS THE BASIS FOR THE MANUFACTURE OR SALE OF APPARATUS WITHOUT WRITTEN PERMISSION.