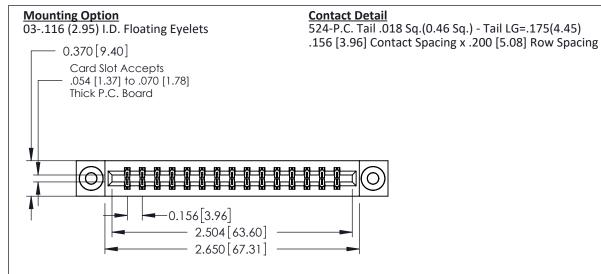

THIS IS A C.A.D. GENERATED DRAWING DO NOT MAKE MANUAL REVISIONS TO MASTER.

ISSUE NUMBER

ORIGINAL

0.160 [4.06] Point of Contact Card Slot 0.330 [8.38]

**See Accompanying Pages for:** 

- **Contact Bend Details**
- **Mounting Options**

337 / 387 Series Card Edge Connector Part Number: 387-030-524-203

**EDAC INC** TORONTO, ONTARIO CANADA

THESE DRAWINGS AND SPECIFICATIONS ARE THE PROPERTY OF EDAC INC., AND SHALL NOT BE REPRODUCED,OR COPIED OR USED AS THE BASIS FOR THE MANUFACTURE OR SALE OF APPARATUS WITHOUT WRITTEN PERMISSION.