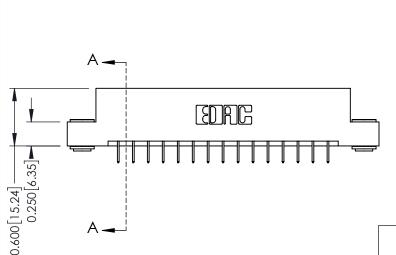

ISSUE NUMBER

ORIGINAL

1

| 337 / 387 Series Card Edge (                                          | ACAD REFERENCE NO.                                                                                                                                                                              | 337 ENG MASTER |                  |               |
|-----------------------------------------------------------------------|-------------------------------------------------------------------------------------------------------------------------------------------------------------------------------------------------|----------------|------------------|---------------|
| Contact Bend Detail                                                   |                                                                                                                                                                                                 | DRAWN: J.LEE   | DATE: OCT. 06/09 |               |
|                                                                       |                                                                                                                                                                                                 | CHECKED:       | DATE:            |               |
| EDAC INC TORONTO, ONTARIO CANADA YOUR CONNECTION TO QUALITY & SERVICE | THESE DRAWINGS AND SPECIFICATIONS ARE THE PROPERTY OF EDAC INC.,AND SHALL NOT BE REPRODUCED,OR COPIED OR USED AS THE BASIS FOR THE MANUFACTURE OR SALE OF APPARATUS WITHOUT WRITTEN PERMISSION. | SCALE: NTS     | SHEET            | 2 <b>OF</b> 3 |
|                                                                       |                                                                                                                                                                                                 | DRAWING NUMBER |                  | ISSUE         |
|                                                                       |                                                                                                                                                                                                 | 337 Assembly   |                  | 1             |