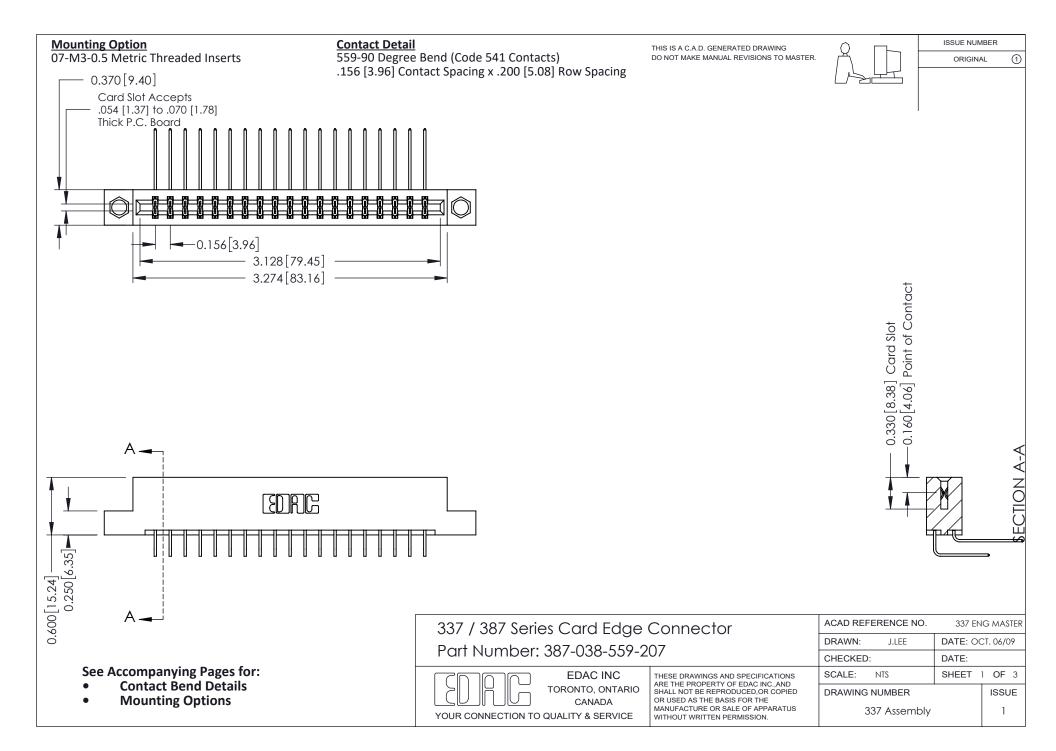

ISSUE NUMBER

ORIGINAL

1



| 337 / 387 Series Card Edge Connector<br>Contact Bend Detail           |                                                                                                                                                                                                  | ACAD REFERENCE NO. 337 E |                  | G MASTER      |
|-----------------------------------------------------------------------|--------------------------------------------------------------------------------------------------------------------------------------------------------------------------------------------------|--------------------------|------------------|---------------|
|                                                                       |