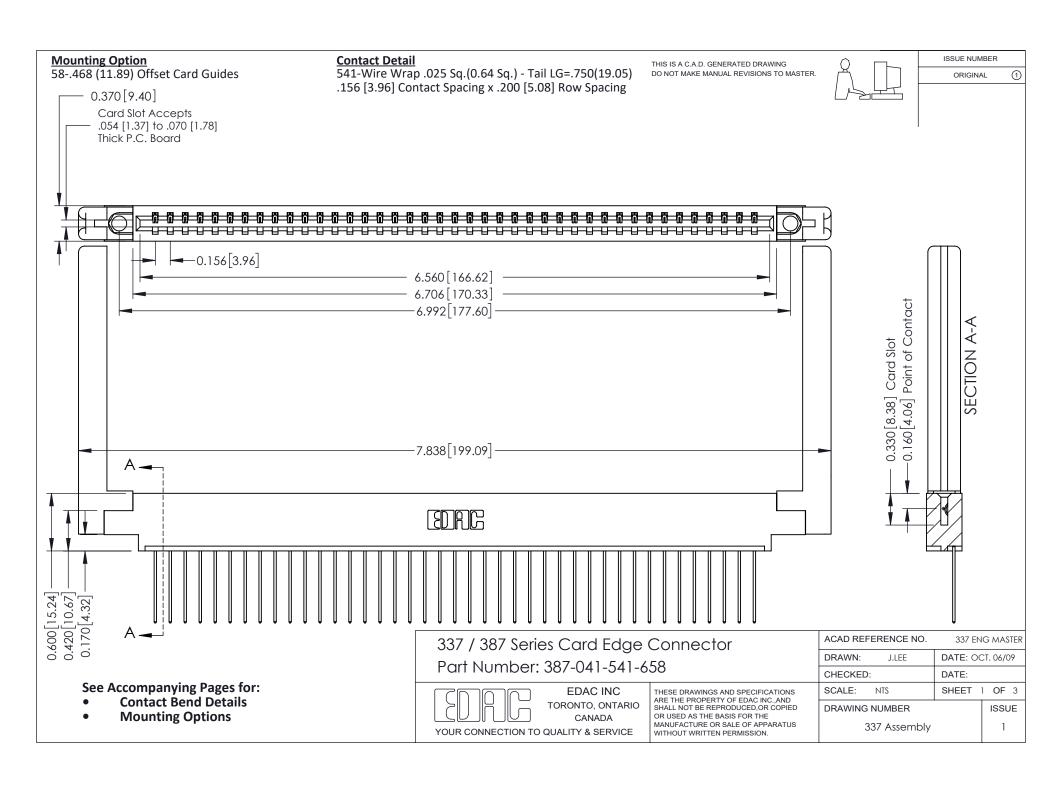

ISSUE NUMBER

ORIGINAL

1



| 337 / 387 Series Card Edge Connector<br>Contact Bend Detail           |                                                                                                                                                                                                  | ACAD REFERENCE NO. 337 E |                  | G MASTER      |
|-----------------------------------------------------------------------|--------------------------------------------------------------------------------------------------------------------------------------------------------------------------------------------------|--------------------------|------------------|---------------|
|                                                                       |