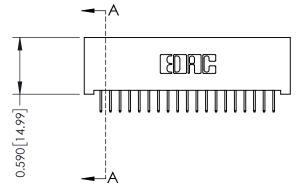

342 Assembly

THIS IS A C.A.D. GENERATED DRAWING DO NOT MAKE MANUAL REVISIONS TO MASTER. ISSUE NUMBER

ORIGINAL

1

| 342 / 392 Series Card Edge Connector<br>Contact Bend Detail |                                                                                                                                     | ACAD REFERENCE NO. 342 ENG MASTER |             |          |          |
|-------------------------------------------------------------|-------------------------------------------------------------------------------------------------------------------------------------|-----------------------------------|-------------|----------|----------|
|                                                             |                                                                                                                                     | DRAWN:                            | J.LEE       | DATE: OC | T. 06/09 |
|                                                             |                                                                                                                                     | CHECKED:                          |             | DATE:    |          |
| EDAC INC                                                    | ARE THE PROPERTY OF EDAC INC.,AND — SHALL NOT BE REPRODUCED,OR COPIED OR USED AS THE BASIS FOR THE MANUFACTURE OR SALE OF APPARATUS | SCALE:                            | NTS         | SHEET :  | 2 OF 3   |
| TORONTO, ONTARIO                                            |                                                                                                                                     | DRAWING                           | NUMBER      |          | ISSUE    |
| YOUR CONNECTION TO QUALITY & SERVICE                        |                                                                                                                                     | 3                                 | 42 Assembly |          | 1        |