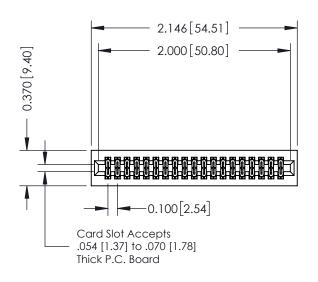

## **See Accompanying Pages for:**

- **Contact Bend Details**
- **Mounting Options**

| 342 / 392 Card Edge Connector |
|-------------------------------|
| Part Number: 392-038-524-201  |

342 ENG MASTER DATE: OCT. 06/09 J.LEE NTS SHEET 1 OF 3