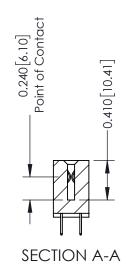

342 Assembly

THIS IS A C.A.D. GENERATED DRAWING DO NOT MAKE MANUAL REVISIONS TO MASTER. ISSUE NUMBER

ORIGINAL

1

| 342 / 392 Series Card Edge Connector<br>Contact Bend Detail |                                                                                                                                     | ACAD REFERENCE NO. 342 ENG MASTER |             |          |          |
|-------------------------------------------------------------|-------------------------------------------------------------------------------------------------------------------------------------|-----------------------------------|-------------|----------|----------|
|                                                             |                                                                                                                                     | DRAWN:                            | J.LEE       | DATE: OC | T. 06/09 |
|                                                             |                                                                                                                                     | CHECKED:                          |             | DATE:    |          |
| EDAC INC                                                    | ARE THE PROPERTY OF EDAC INC.,AND — SHALL NOT BE REPRODUCED,OR COPIED OR USED AS THE BASIS FOR THE MANUFACTURE OR SALE OF APPARATUS | SCALE:                            | NTS         | SHEET :  | 2 OF 3   |
| TORONTO, ONTARIO                                            |                                                                                                                                     | DRAWING                           | NUMBER      |          | ISSUE    |
| YOUR CONNECTION TO QUALITY & SERVICE                        |                                                                                                                                     | 3                                 | 42 Assembly |          | 1        |