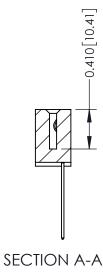

## **Mounting Option** 07-M3-0.5 Metric Threaded Inserts 0.370 [9.40]

## **Contact Detail**

541-Wire Wrap .025 Sq.(0.64 Sq.) - Tail LG=.760(19.30) .100 [2.54] Contact Spacing x .200 [5.08] Row Spacing









## **See Accompanying Pages for:**

- **Contact Bend Details**
- **Mounting Options**

342 / 392 Card Edge Connector Part Number: 392-038-541-107

YOUR CONNECTION TO QUALITY & SERVICE

CANADA

J.LEE DATE: OCT. 06/09 SHEET 1 OF 3

342 Assembly

342 ENG MASTER

THIS IS A C.A.D. GENERATED DRAWING DO NOT MAKE MANUAL REVISIONS TO MASTER. ISSUE NUMBER

ORIGINAL

1



| 342 / 392 Series Card Edge Connector<br>Contact Bend Detail |                                                                                                                                                                                                  | ACAD REFERENCE NO. 342 ENG MASTER |             |                  |        |
|-------------------------------------------------------------|----------------------------------