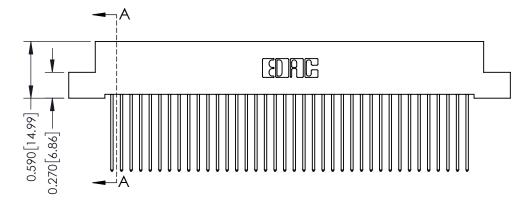

## **Mounting Option** 07-M3-0.5 Metric Threaded Inserts 0.370 [9.40]

## **Contact Detail**

541-Wire Wrap .025 Sq.(0.64 Sq.) - Tail LG=.760(19.30) .100 [2.54] Contact Spacing x .200 [5.08] Row Spacing









## **See Accompanying Pages for:**

- **Contact Bend Details**
- **Mounting Options**

342 / 392 Card Edge Connector Part Number: 392-038-541-107

YOUR CONNECTION TO QUALITY & SERVICE

CANADA

J.LEE DATE: OCT. 06/09 SHEET 1 OF 3

342 Assembly

342 ENG MASTER

THIS IS A C.A.D. GENERATED DRAWING DO NOT MAKE MANUAL REVISIONS TO MASTER. ISSUE NUMBER

ORIGINAL

1



| 342 / 392 Series Card Edge Connector<br>Contact Bend Detail |                                                                                                                                                                                                  | ACAD REFERENCE NO. 342 ENG MASTER |             |                  |        |
|-------------------------------------------------------------|--------------------------------