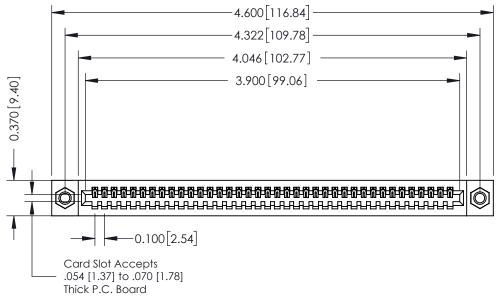

## **See Accompanying Pages for:**

- **Contact Bend Details**
- **Mounting Options**

342 / 392 Card Edge Connector Part Number: 392-038-541-107

YOUR CONNECTION TO QUALITY & SERVICE

CANADA

J.LEE DATE: OCT. 06/09 SHEET 1 OF 3