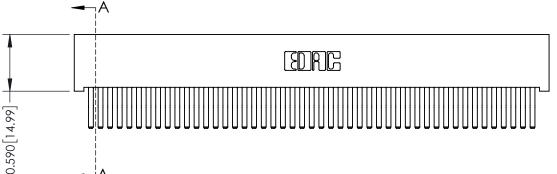

342 Assembly

THIS IS A C.A.D. GENERATED DRAWING DO NOT MAKE MANUAL REVISIONS TO MASTER. ISSUE NUMBER

ORIGINAL

1

| 342 / 392 Series Card Edge Connector<br>Contact Bend Detail |                                                                                                                                                                                                  | ACAD REFERENCE NO. 342 ENG MASTER |             |                  |        |
|-------------------------------------------------------------|--------------------------------------------------------------------------------------------------------------------------------------------------------------------------------------------------|-----------------------------------|-------------|------------------|--------|
|                                                             |                                                                                                                                                                                                  | DRAWN:                            | J.LEE       | DATE: OCT. 06/09 |        |
|                                                             |                                                                                                                                                                                                  | CHECKED:                          |             | DATE:            |        |
| TORONTO, ONTARIO                                            | THESE DRAWINGS AND SPECIFICATIONS ARE THE PROPERTY OF EDAC INC. AND SHALL NOT BE REPRODUCED, OR COPIED OR USED AS THE BASIS FOR THE MANUFACTURE OR SALE OF APPARATUS WITHOUT WRITTEN PERMISSION. | SCALE:                            | NTS         | SHEET :          | 2 OF 3 |
|                                                             |                                                                                                                                                                                                  | DRAWING                           | NUMBER      |                  | ISSUE  |
| YOUR CONNECTION TO QUALITY & SERVICE                        |                                                                                                                                                                                                  | 3                                 | 42 Assembly |                  | 1      |