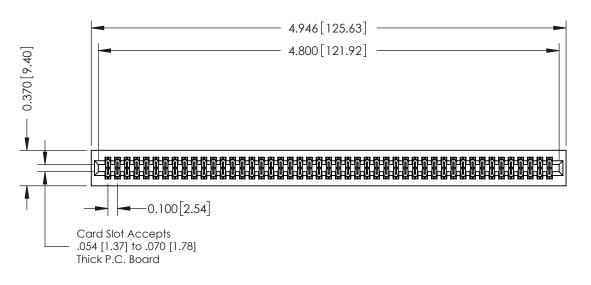

## **See Accompanying Pages for:**

- **Contact Bend Details**
- **Mounting Options**

342 / 392 Card Edge Connector Part Number: 392-094-560-201

YOUR CONNECTION TO QUALITY & SERVICE

342 ENG MASTER J.LEE DATE: OCT. 06/09 SHEET 1 OF 3

342 Assembly

THIS IS A C.A.D. GENERATED DRAWING DO NOT MAKE MANUAL REVISIONS TO MASTER. ISSUE NUMBER

ORIGINAL

1

| 342 / 392 Series Card Edge Connector<br>Contact Bend Detail |                                                                                                                                                                                                  | ACAD REFERENCE NO. 342 ENG MASTER |             |                  |        |
|-------------------------------------------------------------|--------------------------------------------------------------------------------------------------------------------------------------------------------------------------------------------------|-----------------------------------|-------------|------------------|--------|
|                                                             |                                                                                                                                                                                                  | DRAWN:                            | J.LEE       | DATE: OCT. 06/09 |        |
|                                                             |                                                                                                                                                                                                  | CHECKED:                          |             | DATE:            |        |
| TORONTO, ONTARIO                                            | THESE DRAWINGS AND SPECIFICATIONS ARE THE PROPERTY OF EDAC INC. AND SHALL NOT BE REPRODUCED, OR COPIED OR USED AS THE BASIS FOR THE MANUFACTURE OR SALE OF APPARATUS WITHOUT WRITTEN PERMISSION. | SCALE:                            | NTS         | SHEET :          | 2 OF 3 |
|                                                             |                                                                                                                                                                                                  | DRAWING                           | NUMBER      |                  | ISSUE  |
| YOUR CONNECTION TO QUALITY & SERVICE                        |                                                                                                                                                                                                  | 3                                 | 42 Assembly |                  | 1      |