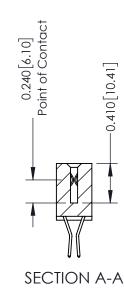

**Mounting Option** 01-No Mounting Lugs **Contact Detail** 

560-Extender Board Bend (Code 523 Contacts) .100 [2.54] Contact Spacing x .200 [5.08] Row Spacing