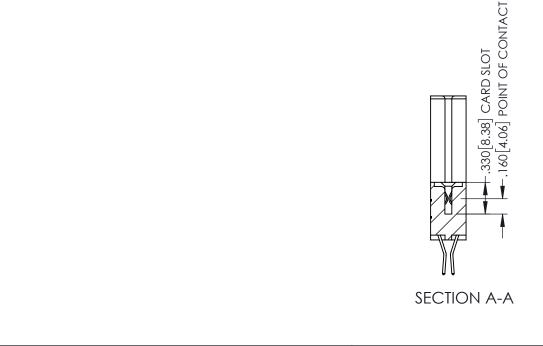

## 345/395 SERIES CARD EDGE CONNECTOR CONTACT CODE 555,556,558,559,560 DIMENSIONS

YOUR CONNECTION TO QUALITY & SERVICE

|   | ACAD REFERENCE NO   | . 345-ENG-MASTER |  |  |  |  |
|---|---------------------|------------------|--|--|--|--|
|   | DRAWN: R.STA.MONICA | DATE:MAY.16/2017 |  |  |  |  |
|   | CHECKED:            | DATE:            |  |  |  |  |
|   | SCALE: 1:1          | SHEET 2 OF 2     |  |  |  |  |
| D | DRAWING NUMBER      | ISSUE            |  |  |  |  |