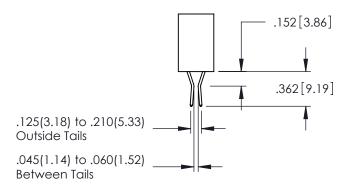

## 345/395 SERIES CARD EDGE CONNECTOR CONTACT CODE 555,556,558,559,560 DIMENSIONS

YOUR CONNECTION TO QUALITY & SERVICE

|   | ACAD REFERENCE NO   | . 345-ENG-MASTER |  |  |  |  |
|---|---------------------|------------------|--|--|--|--|
|   | DRAWN: R.STA.MONICA | DATE:MAY.16/2017 |  |  |  |  |
|   | CHECKED:            | DATE:            |  |  |  |  |
|   | SCALE: 1:1          | SHEET 2 OF 2     |  |  |  |  |
| D | DRAWING NUMBER      | ISSUE            |  |  |  |  |