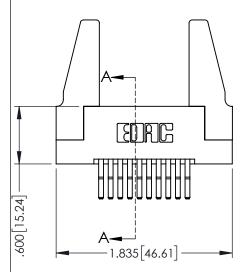

**Contact Code 558** 

Contact Code 559

**Contact Code 560** 

INSULATOR MATERIAL: THERMOPLASTIC POLYESTER, UL 94V-0

DAP MATERIAL AVAILABLE UPON REQUEST

CONTACT MATERIAL; COPPER ALLOY CONTACT PLATING: GOLD ON THE MATING AREA, TIN PLATING ON THE CONTACT TAILS, NICKEL UNDERPLATE

## 345/395 SERIES CARD EDGE CONNECTOR CONTACT CODE 555,556,558,559,560 DIMENSIONS

YOUR CONNECTION TO QUALITY & SERVICE

|   | ACAD REFERENCE NO   | . 345-ENG-MASTER |  |  |  |  |
|---|---------------------|------------------|--|--|--|--|
|   | DRAWN: R.STA.MONICA | DATE:MAY.16/2017 |  |  |  |  |
|   | CHECKED:            | DATE:            |  |  |  |  |
|   | SCALE: 1:1          | SHEET 2 OF 2     |  |  |  |  |
| D | DRAWING NUMBER      | ISSUE            |  |  |  |  |