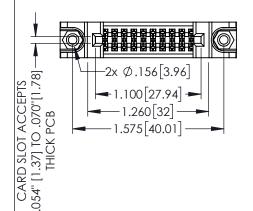

THIS IS A C.A.D. GENERATED DRAWING

ISSUE NUMBER

ORIGINAL

1

- INSULATOR MATERIAL: THERMOPLASTIC PBT BLACK, UL 94V-0
- CONTACT MATERIAL; COPPER TIN ALLOY
  CONTACT PLATING: GOLD ON THE MATING AREA, TIN PLATING ON THE CONTACT TAILS, NICKEL UNDERPLATE

| PART NUMBER: 395-020-560-288 |                   |                                                                                                        | ACAD REFERENCE NO. 345-ENG-MASTER |               |                 |           |
|------------------------------|-------------------|--------------------------------------------------------------------------------------------------------|-----------------------------------|---------------|-----------------|-----------|
|                              |                   |                                                                                                        | DRAWN:                            | R.STA.MONICA  | DATE: <b>MA</b> | Y.16/2017 |
|                              |                   |                                                                                                        | CHECKED:                          |               | DATE:           |           |
|                              | EDAC INC          | THESE DRAWINGS AND SPECIFICATIONS                                                                      | SCALE:                            | 1:1           | SHEET 1         | OF 2      |
|                              | TORONTO, ONTARIO  | ARE THE PROPERTY OF EDAC INC.,AND<br>SHALL NOT BE REPRODUCED,OR COPIED<br>OR USED AS THE BASIS FOR THE | DRAWING                           | NUMBER        |                 | ISSUE     |
|                              | CANADA            | MANUFACTURE OR SALE OF APPARATUS                                                                       | 3                                 | 45-ENG-MASTER |                 | 1         |
| YOUR CONNECTION TO           | QUALITY & SERVICE | WITHOUT WRITTEN PERMISSION.                                                                            |                                   |               |                 | 1         |