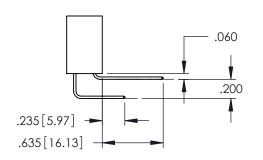

## 345/395 SERIES CARD EDGE CONNECTOR CONTACT CODE 555,556,558,559,560 DIMENSIONS

YOUR CONNECTION TO QUALITY & SERVICE

|   | ACAD REFERENCE NO   | . 345-ENG-MASTER |  |  |  |  |
|---|---------------------|------------------|--|--|--|--|
|   | DRAWN: R.STA.MONICA | DATE:MAY.16/2017 |  |  |  |  |
|   | CHECKED:            | DATE:            |  |  |  |  |
|   | SCALE: 1:1          | SHEET 2 OF 2     |  |  |  |  |
| D | DRAWING NUMBER      | ISSUE            |  |  |  |  |