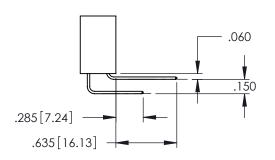

## 345/395 SERIES CARD EDGE CONNECTOR CONTACT CODE 555,556,558,559,560 DIMENSIONS

YOUR CONNECTION TO QUALITY & SERVICE

|   | ACAD REFERENCE NO   | . 345-ENG-MASTER |  |  |  |  |
|---|---------------------|------------------|--|--|--|--|
|   | DRAWN: R.STA.MONICA | DATE:MAY.16/2017 |  |  |  |  |
|   | CHECKED:            | DATE:            |  |  |  |  |
|   | SCALE: 1:1          | SHEET 2 OF 2     |  |  |  |  |
| D | DRAWING NUMBER      | ISSUE            |  |  |  |  |