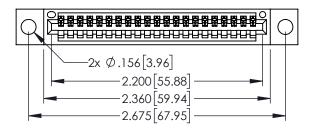

Contact Dimensions: 540-Wire Wrap .025 Sq.(0.64 Sq.) - Tail LG=.560(14.22) .100 (2.54) Contact Spacing x .200 (5.08) Row Spacing

THIS IS A C.A.D. GENERATED DRAWING DO NOT MAKE MANUAL REVISIONS TO MAS

ORIGINAL

- INSULATOR MATERIAL: THERMOPLASTIC PBT BLACK, UL 94V-0
- CONTACT MATERIAL; COPPER TIN ALLOY
   CONTACT PLATING; GOLD ON THE MATING AREA, TIN PLATING ON THE CONTACT TAILS, NICKEL UNDERPLATE

| 345/395 SERIES CARD EDGE CONNECTOR  ACAD REFERENCE NO. 345-ENG-MASTE                                                                                                                                                                                                                                                                                                                                                                                                                                                                                                                                                                                                                                                                                                                                                                                                                                                                                                                                                                                                                                                                                                                                                                                                                                                                                                                                                                                                                                                                                                                                                                                                                                                                                                                                                                                                                                                                                                                                                                                                                                                          |                                    | DEC DEC DEC DEC DEC DEC DEC DEC DE DE DEC DE DE DE DEC DE DEC DE DEC DE DE DEC DE DE DEC DE DE DEC DE DE DE DEC DE DE DE DEC DE DE DEC DE |
|-------------------------------------------------------------------------------------------------------------------------------------------------------------------------------------------------------------------------------------------------------------------------------------------------------------------------------------------------------------------------------------------------------------------------------------------------------------------------------------------------------------------------------------------------------------------------------------------------------------------------------------------------------------------------------------------------------------------------------------------------------------------------------------------------------------------------------------------------------------------------------------------------------------------------------------------------------------------------------------------------------------------------------------------------------------------------------------------------------------------------------------------------------------------------------------------------------------------------------------------------------------------------------------------------------------------------------------------------------------------------------------------------------------------------------------------------------------------------------------------------------------------------------------------------------------------------------------------------------------------------------------------------------------------------------------------------------------------------------------------------------------------------------------------------------------------------------------------------------------------------------------------------------------------------------------------------------------------------------------------------------------------------------------------------------------------------------------------------------------------------------|------------------------------------|-----------------------------------------------------------------------------------------------------------------------------------------------------------------------------------------------------------------------------------------------------------------------------------------------------------------------------------------------------------------------------------------------------------------------------------------------------------------------------------------------------------------------------------------------------------------------------------------------------------------------------------------------------------------------------------------------------------------------------------------------------------------------------------------------------------------------------------------------------------------------------------------------------------------------------------------------------------------------------------------------------------------------------------------------------------------------------------------------------------------------------------------------------------------------------------------------------------------------------------------------------------------------------------------------------------------------------------------------------------------------------------------------------------------------------------------------------------------------------------------------------------------------------------------------------------------------------------------------------------------------------------------------------------------------------------------------------------------------------------------------------------------------------------------------------------------------------------------------------------------------------------------------------------------------------------------------------------|
| DEPARTMENT OF THE PARTMENT OF | 345/395 SERIES CARD EDGE CONNECTOR | ACAD REFERENCE NO. 345-ENG-MASTI                                                                                                                                                                                                                                                                                                                                                                                                                                                                                                                                                                                                                                                                                                                                                                                                                                                                                                                                                                                                                                                                                                                                                                                                                                                                                                                                                                                                                                                                                                                                                                                                                                                                                                                                                                                                                                                                                                                          |