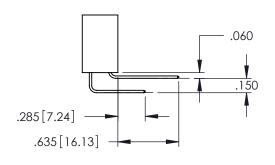

Contact Dimensions: 540-Wire Wrap .025 Sq.(0.64 Sq.) - Tail LG=.560(14.22) .100 (2.54) Contact Spacing x .200 (5.08) Row Spacing

THIS IS A C.A.D. GENERATED DRAWING DO NOT MAKE MANUAL REVISIONS TO MAS

ORIGINAL