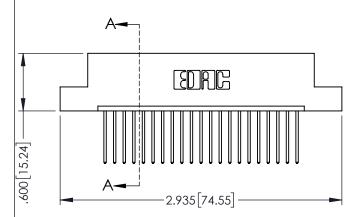

Contact Dimensions: 540-Wire Wrap .025 Sq.(0.64 Sq.) - Tail LG=.560(14.22) .100 (2.54) Contact Spacing x .200 (5.08) Row Spacing

THIS IS A C.A.D. GENERATED DRAWING DO NOT MAKE MANUAL REVISIONS TO MAS

ORIGINAL

- INSULATOR MATERIAL: THERMOPLASTIC PBT BLACK, UL 94V-0
- CONTACT MATERIAL; COPPER TIN ALLOY
   CONTACT PLATING; GOLD ON THE MATING AREA, TIN PLATING ON THE CONTACT TAILS, NICKEL UNDERPLATE

| 345/395 SERIES CARD EDGE CONNECTOR  ACAD REFERENCE NO. 345-ENG-MASTE                                                                                                                                                                                                                                                                                                                                                                                                                                                                                                                                                                                                                                                                                                                                                                                                                                                                                                                                                                                                                                                                                                                                                                                                                                                                                                                                                                                                                                                                                                                                                                                                                                                                                                                                                                                                                                                                                                                                                                                                                                                          |                                    | DEC DEC DEC DEC DEC DEC DEC DEC DE DE DEC DE DE DE DEC DE DEC DE DEC DE DE DEC DE DE DEC DE DE DEC DE DE DE DEC DE DE DE DEC DE DE DEC DE |
|-------------------------------------------------------------------------------------------------------------------------------------------------------------------------------------------------------------------------------------------------------------------------------------------------------------------------------------------------------------------------------------------------------------------------------------------------------------------------------------------------------------------------------------------------------------------------------------------------------------------------------------------------------------------------------------------------------------------------------------------------------------------------------------------------------------------------------------------------------------------------------------------------------------------------------------------------------------------------------------------------------------------------------------------------------------------------------------------------------------------------------------------------------------------------------------------------------------------------------------------------------------------------------------------------------------------------------------------------------------------------------------------------------------------------------------------------------------------------------------------------------------------------------------------------------------------------------------------------------------------------------------------------------------------------------------------------------------------------------------------------------------------------------------------------------------------------------------------------------------------------------------------------------------------------------------------------------------------------------------------------------------------------------------------------------------------------------------------------------------------------------|------------------------------------|-----------------------------------------------------------------------------------------------------------------------------------------------------------------------------------------------------------------------------------------------------------------------------------------------------------------------------------------------------------------------------------------------------------------------------------------------------------------------------------------------------------------------------------------------------------------------------------------------------------------------------------------------------------------------------------------------------------------------------------------------------------------------------------------------------------------------------------------------------------------------------------------------------------------------------------------------------------------------------------------------------------------------------------------------------------------------------------------------------------------------------------------------------------------------------------------------------------------------------------------------------------------------------------------------------------------------------------------------------------------------------------------------------------------------------------------------------------------------------------------------------------------------------------------------------------------------------------------------------------------------------------------------------------------------------------------------------------------------------------------------------------------------------------------------------------------------------------------------------------------------------------------------------------------------------------------------------------|
| DEPARTMENT OF THE PARTMENT OF | 345/395 SERIES CARD EDGE CONNECTOR | ACAD REFERENCE NO. 345-ENG-MASTI                                                                                                                                                                                                                                                                                                                                                                                                                                                                                                                                                                                                                                                                                                                                                                                                                                                                                                                                                                                                                                                                                                                                                                                                                                                                                                                                                                                                                                                                                                                                                                                                                                                                                                                                                                                                                                                                                                                          |