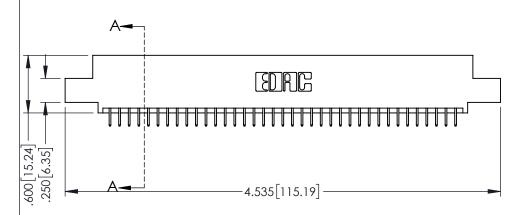

<u>Contact Dimensions:</u>
525-P.C. Tail .018 Sq.(0.46 Sq.) - Tail LG=.150(3.81)
.100 (2.54) Contact Spacing x .200 (5.08) Row Spacing

1

..330[8.38] CARD SLOT .160[4.06] POINT OF CONTACT **SECTION A-A** 

INSULATOR MATERIAL: THERMOPLASTIC PBT BLACK, UL 94V-0

CONTACT MATERIAL; COPPER TIN ALLOY CONTACT PLATING: GOLD ON THE MATING AREA, TIN PLATING ON THE CONTACT TAILS, NICKEL UNDERPLATE

| 345/395 SERIES CARD EDGE CONNECTOR |
|------------------------------------|
| PART NUMBER: 395-074-525-507       |

| ACAD REFERENCE NO. 345-ENG-MASTER |                 |           |  |  |
|-----------------------------------|-----------------|-----------|--|--|
| DRAWN: R.STA.MONICA               | DATE: <b>MA</b> | Y.16/2017 |  |  |
| CHECKED:                          | DATE:           |           |  |  |
| SCALE: 1:1                        | SHEET 1         | OF 2      |  |  |
| DRAWING NUMBER                    |                 | ISSUE     |  |  |
| 345-ENG-MASTER                    |                 | 1         |  |  |