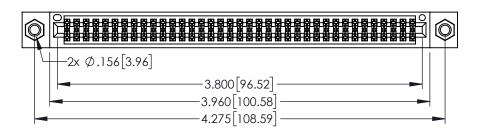

<u>Contact Dimensions:</u>
525-P.C. Tail .018 Sq.(0.46 Sq.) - Tail LG=.150(3.81)
.100 (2.54) Contact Spacing x .200 (5.08) Row Spacing

1

..330[8.38] CARD SLOT .160[4.06] POINT OF CONTACT **SECTION A-A** 

INSULATOR MATERIAL: THERMOPLASTIC PBT BLACK, UL 94V-0

CONTACT MATERIAL; COPPER TIN ALLOY CONTACT PLATING: GOLD ON THE MATING AREA, TIN PLATING ON THE CONTACT TAILS, NICKEL UNDERPLATE

| 345/395 SERIES CARD EDGE CONNECTOR |
|------------------------------------|
| PART NUMBER: 395-074-525-507       |

| ACAD REFERENCE NO. 345-ENG-MASTER |                 |           |  |  |
|-----------------------------------|-----------------|-----------|--|--|
| DRAWN: R.STA.MONICA               | DATE: <b>MA</b> | Y.16/2017 |  |  |
| CHECKED:                          | DATE:           |           |  |  |
| SCALE: 1:1                        | SHEET 1         | OF 2      |  |  |
| DRAWING NUMBER                    |                 | ISSUE     |  |  |
| 345-ENG-MASTER                    |                 | 1         |  |  |