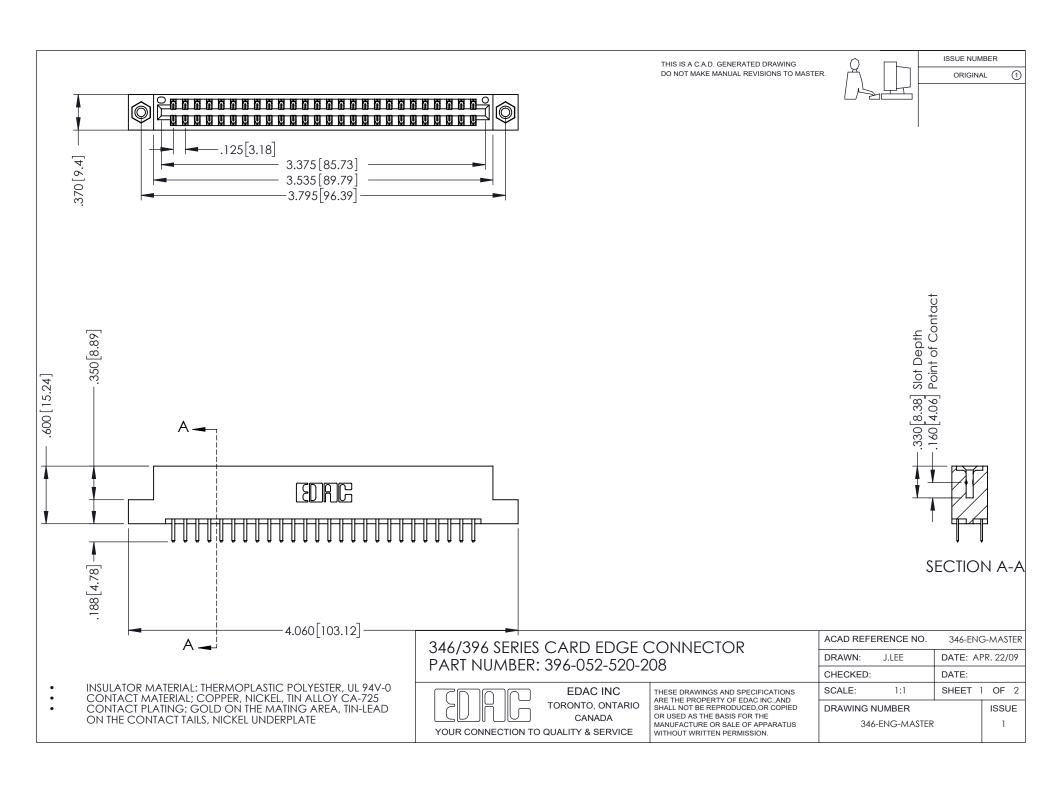

THIS IS A C.A.D. GENERATED DRAWING DO NOT MAKE MANUAL REVISIONS TO MASTER.

ORIGINAL 1

ISSUE NUMBER

**Contact Code 555** 

**Contact Code 556** 

INSULATOR MATERIAL: THERMOPLASTIC POLYESTER, UL 94V-0 CONTACT MATERIAL; COPPER, NICKEL, TIN ALLOY CA-725 CONTACT PLATING: GOLD ON THE MATING AREA, TIN-LEAD

ON THE CONTACT TAILS, NICKEL UNDERPLATE

## 346/396 SERIES CARD EDGE CONNECTOR CONTACT CODE 555,556,558,559,560 DIMENSIONS

YOUR CONNECTION TO QUALITY & SERVICE

**EDAC INC** TORONTO, ONTARIO CANADA

THESE DRAWINGS AND SPECIFICATIONS ARE THE PROPERTY OF EDAC INC.,AND SHALL NOT BE REPRODUCED, OR COPIED OR USED AS THE BASIS FOR THE MANUFACTURE OR SALE OF APPARATUS WITHOUT WRITTEN PERMISSION.

|   | ACAD REFERENCE NO. | 346-ENG-MASTER   |
|---|--------------------|------------------|
|   | DRAWN: J.LEE       | DATE: APR. 22/09 |
| ) | CHECKED:           | DATE:            |
|   | SCALE: 1:1         | SHEET 2 OF 2     |
|   | DRAWING NUMBER     | ISSUE            |
|   | 346-ENG-MASTER     | 1                |