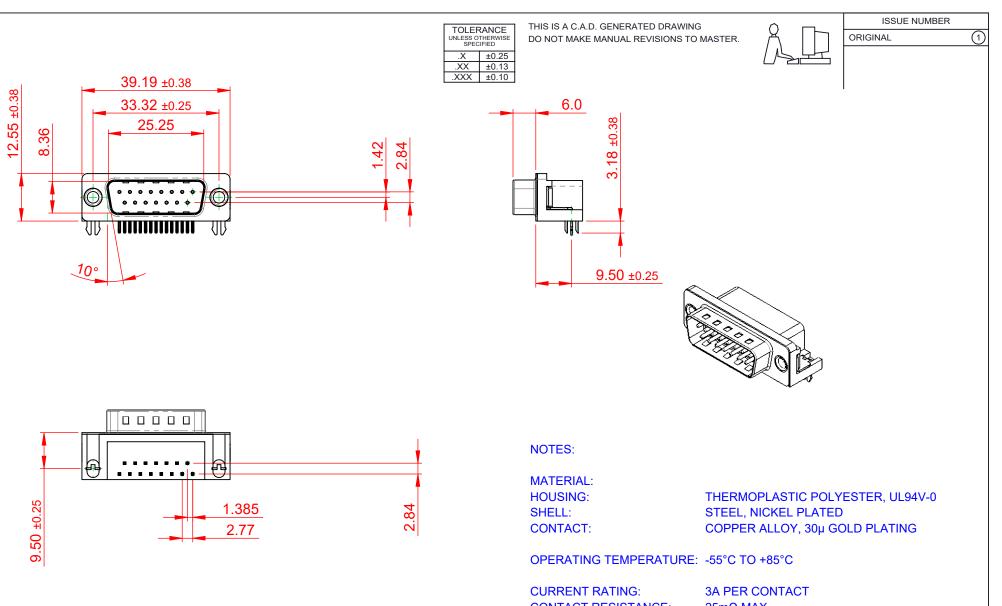

CONTACT RESISTANCE: **INSULATOR RESISTANCE:** DIELECTRIC

25mΩ MAX. 5000MΩ min.

WITHSTANDING VOLTAGE: 1000V AC rms

| D-SUB CONNECTOR |                                                                                                              | SW REFERENCE NO.: 621 ASSEMBLY  |           |                    |   |       |   |  |
|-----------------|--------------------------------------------------------------------------------------------------------------|---------------------------------|-----------|--------------------|---|-------|---|--|
|                 |                                                                                                              | DRAWN: C.B                      |           | DATE: AUG. 01/2018 |   |       |   |  |
|                 |                                                                                                              | CHECKED:                        |           | DATE:              |   |       |   |  |
| INC             | TARIO SHALL NOT BE REPRODUCED, OR COPIED<br>OR USED AS THE BASIS FOR THE<br>MANUFACTURE OR SALE OF APPARATUS | SCALE: 1:1                      |           | SHEET              | 1 | OF    | 1 |  |
| ONTARIO<br>DA   |                                                                                                              | DRAWING NUMBER: 621-015-660-041 |           |                    |   | ISSUE |   |  |
| ERVICE          |                                                                                                              | PART NUMBER:                    | 621-015-6 | 015-660-041        |   |       | 1 |  |