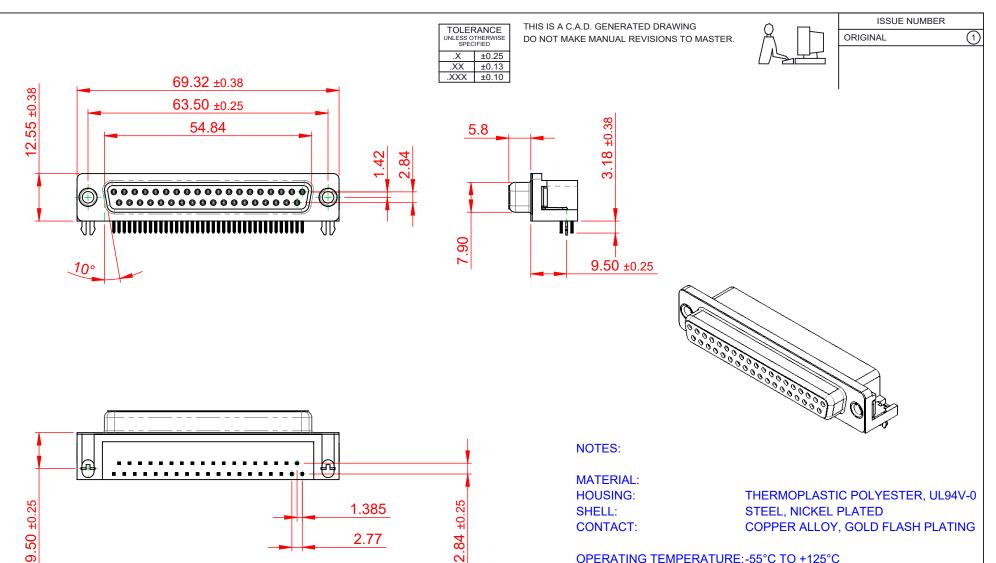

OPERATING TEMPERATURE: -55°C TO +125°C

**CURRENT RATING:** 3A CONTACT RESISTANCE: 25 **INSULATOR RESISTANCE:** 50 DIELECTRIC

| A PER CONTACT |  |
|---------------|--|
| 5mΩ MAX.      |  |
| 000MΩ min.    |  |
|               |  |

WITHSTANDING VOLTAGE: 1000V AC rms

|  | 622 SERIES D-SUB CONNECTOR           |                                                                                                                                       | SW REFERENCE NO.: 622 ASSEMBLY |                  |       |  |
|--|--------------------------------------|---------------------------------------------------------------------------------------------------------------------------------------|--------------------------------|------------------|-------|--|
|  |                                      |                                                                                                                                       | DRAWN: C.B                     | DATE: AUG. 01/20 | )18   |  |
|  |                                      |                                                                                                                                       | CHECKED:                       | DATE:            |       |  |
|  | EDAC INC                             | THESE DRAWINGS AND SPECIFICATIONS<br>ARE THE PROPERTY OF EDAC INC.,AND                                                                | SCALE: (IN C.A.D. 1:1)         | SHEET 1 OF       | 1     |  |
|  | YOUR CONNECTION TO QUALITY & SERVICE | SHALL NOT BE REPRODUCED, OR COPIED<br>OR USED AS THE BASIS FOR THE<br>MANUFACTURE OR SALE OF APPARATUS<br>WITHOUT WRITTEN PERMISSION. | DRAWING NUMBER: 622-037-2      | 260-541          | ISSUE |  |
|  |                                      |                                                                                                                                       | PART NUMBER: 622-037-2         | 260-541          | 1     |  |