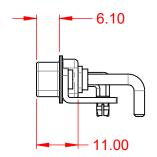

DRAWING NUMBER: 629-17W5650-2NB ISSUE PART NUMBER: 629-17W5650-2NB

TOLERANCE UNLESS OTHERWISE SPECIFIED

.X ±0.25 .XX ±0.13 .XXX ±0.05

THIS IS A C.A.D. GENERATED DRAWING DO NOT MAKE MANUAL REVISIONS TO MASTER.