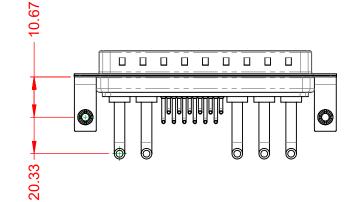

629 COMBO ASSEMBLY SW REFERENCE NO.: DRAWN: DATE: JAN. 01/2019 CHECKED: DATE: SHEET 2 OF 2 SCALE: N.T.S ISSUE

629-17W5650-2NB DRAWING NUMBER: PART NUMBER: 629-17W5650-2NB