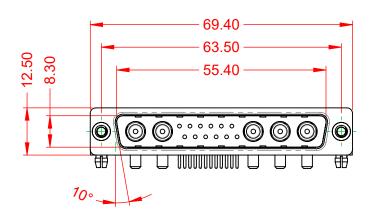

DRAWING NUMBER: 629-17W5650-2NB ISSUE PART NUMBER: 629-17W5650-2NB

TOLERANCE UNLESS OTHERWISE SPECIFIED

.X ±0.25 .XX ±0.13 .XXX ±0.05

THIS IS A C.A.D. GENERATED DRAWING DO NOT MAKE MANUAL REVISIONS TO MASTER.