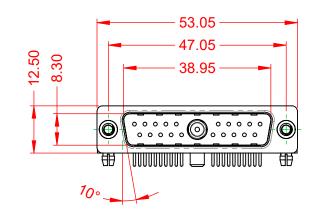

.X ±0.25 .XX ±0.13 .XXX ±0.05

**INSULATOR RESISTANCE:** DIELECTRIC WITHSTANDING VOLTAGE:

**OPERATING TEMPERATURE:** 

-55°C ~ 125°C

5000MΩ min.

1000V AC rms

|  |                                      | SW REFERENCE NO.: 629 COMBO ASSEMBLY                                                                                                  |                                 |                  |       |
|--|--------------------------------------|---------------------------------------------------------------------------------------------------------------------------------------|---------------------------------|------------------|-------|
|  | COMBINATION D-SUB                    |                                                                                                                                       | DRAWN: C.B                      | DATE: JAN. 01/20 | 19    |
|  |                                      | CHECKED:                                                                                                                              |                                 | DATE:            |       |
|  | EDAC INC                             | THESE DRAWINGS AND SPECIFICATIONS<br>ARE THE PROPERTY OF EDAC INCAND                                                                  | SCALE: (IN C.A.D. 1:1)          | SHEET 1 OF       | 2     |
|  | TORONTO, ONTARIO<br>CANADA           | SHALL NOT BE REPRODUCED, OR COPIED<br>OR USED AS THE BASIS FOR THE<br>MANUFACTURE OR SALE OF APPARATUS<br>WITHOUT WRITTEN PERMISSION. | DRAWING NUMBER: 629-21W1650-4NB |                  | ISSUE |
|  | YOUR CONNECTION TO QUALITY & SERVICE |                                                                                                                                       | PART NUMBER: 629-21W            | 1650-4NB         | 1     |