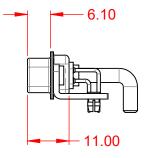

.X ±0.25 .XX ±0.13 .XXX ±0.05

**INSULATOR RESISTANCE:** DIELECTRIC WITHSTANDING VOLTAGE:

**OPERATING TEMPERATURE:** 

-55°C ~ 125°C

5000MΩ min.

1000V AC rms

|  |                                      | SW REFERENCE NO.: 629 COMBO ASSEMBLY                                                                                                  |                                 |                  |       |
|--|--------------------------------------|---------------------------------------------------------------------------------------------------------------------------------------|---------------------------------|------------------|-------|
|  | COMBINATION D-SUB                    |                                                                                                                                       | DRAWN: C.B                      | DATE: JAN. 01/20 | 19    |
|  |                                      | CHECKED:                                                                                                                              |                                 | DATE:            |       |
|  | EDAC INC                             | THESE DRAWINGS AND SPECIFICATIONS<br>ARE THE PROPERTY OF EDAC INCAND                                                                  | SCALE: (IN C.A.D. 1:1)          | SHEET 1 OF       | 2     |
|  | TORONTO, ONTARIO<br>CANADA           | SHALL NOT BE REPRODUCED, OR COPIED<br>OR USED AS THE BASIS FOR THE<br>MANUFACTURE OR SALE OF APPARATUS<br>WITHOUT WRITTEN PERMISSION. | DRAWING NUMBER: 629-21W1650-4NB |                  | ISSUE |
|  | YOUR CONNECTION TO QUALITY & SERVICE |                                                                                                                                       | PART NUMBER: 629-21W            | 1650-4NB         | 1     |