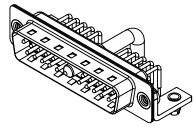

THIS IS A C.A.D. GENERATED DRAWING TOLERANCE UNLESS OTHERWISE SPECIFIED DO NOT MAKE MANUAL REVISIONS TO MASTER.



| ISSUE NUMBER |     |
|--------------|-----|
| ORIGINAL     | (1) |





NOTES:

MATERIAL: HOUSING: SHELL: CONTACT:

THERMOPLASTIC POLYESTER, UL94V-0 STEEL, NICKEL PLATED COPPER ALLOY, 30µ" GOLD PLATED



40A (CURRENT) POWER/CO-AX CONTACT RATING: (IF PRESENT) SIGNAL CONTACT CURRENT RATING: 5A PER CONTACT SIGNAL CONTACT RESISTANCE:  $10m\Omega$  MAX.

.X ±0.25 .XX ±0.13 .XXX ±0.05

**INSULATOR RESISTANCE:** DIELECTRIC WITHSTANDING VOLTAGE:

**OPERATING TEMPERATURE:** 

-55°C ~ 125°C

5000MΩ min.

1000V AC rms



|  |                                      | SW REFERENCE NO.: 629 COMBO ASSEMBLY                                                                                                  |                                 |                  |       |
|--|--------------------------------------|---------------------------------------------------------------------------------------------------------------------------------------|---------------------------------|------------------|-------|
|  | COMBINATION D-SUB                    |                                                                                                                                       | DRAWN: C.B                      | DATE: JAN. 01/20 | 19    |
|  |                                      | CHECKED: