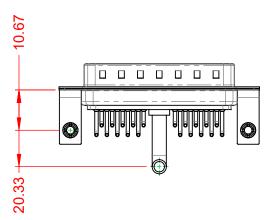

.X ±0.25 .XX ±0.13 .XXX ±0.05

**INSULATOR RESISTANCE:** DIELECTRIC WITHSTANDING VOLTAGE:

**OPERATING TEMPERATURE:** 

-55°C ~ 125°C

5000MΩ min.

1000V AC rms

|  |                                      | SW REFERENCE NO.: 629 COMBO ASSEMBLY                                                                                                  |                                 |                  |       |
|--|--------------------------------------|---------------------------------------------------------------------------------------------------------------------------------------|---------------------------------|------------------|-------|
|  | COMBINATION D-SUB                    |                                                                                                                                       | DRAWN: C.B                      | DATE: JAN. 01/20 | 19    |
|  |                                      | CHECKED:                                                                                                                              |                                 | DATE:            |       |
|  | EDAC INC                             | THESE DRAWINGS AND SPECIFICATIONS<br>ARE THE PROPERTY OF EDAC INCAND                                                                  | SCALE: (IN C.A.D. 1:1)          | SHEET 1 OF       | 2     |
|  | TORONTO, ONTARIO<br>CANADA           | SHALL NOT BE REPRODUCED, OR COPIED<br>OR USED AS THE BASIS FOR THE<br>MANUFACTURE OR SALE OF APPARATUS<br>WITHOUT WRITTEN PERMISSION. | DRAWING NUMBER: 629-21W1650-4NB |                  | ISSUE |
|  | YOUR CONNECTION TO QUALITY & SERVICE |                                                                                                                                       | PART NUMBER: 629-21W            | 1650-4NB         | 1     |