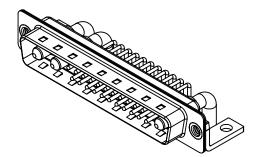

.XX ±0.13 .XXX ±0.05

WITHSTANDING VOLTAGE: 1000V AC rms

|                    |                                        |                                                                                                                                             |                          | SW REFERENCE NO.: 629 COMBO ASSEMBLY |                    |      |       |  |
|--------------------|----------------------------------------|---------------------------------------------------------------------------------------------------------------------------------------------|--------------------------|--------------------------------------|--------------------|------|-------|--|
|                    | COMBINATION D-SUB                      |                                                                                                                                             | DRAWN: C.B               |                                      | DATE: JAN. 01/2019 |      | 19    |  |
|                    |                                        |                                                                                                                                             | CHECKED:                 |                                      | DATE:              |      |       |  |
|                    | EDAC INC<br>TORONTO, ONTARIO<br>CANADA | THESE DRAWINGS AND SPECIFICATIONS<br>ARE THE PROPERTY OF EDAC INC.,AND<br>SHALL NOT BE REPRODUCED,OR COPIED<br>OR USED AS THE BASIS FOR THE | SCALE: (IN C.A.D         | . 1:1)                               | SHEET              | 1 OF | 2     |  |
|                    |                                        |                                                                                                                                             | DRAWING NUMBER: 629-25W3 |                                      | 3640-4N4           |      | ISSUE |  |
| YOUR CONNECTION TO | QUALITY & SERVICE                      | MANUFACTURE OR SALE OF APPARATUS<br>WITHOUT WRITTEN PERMISSION.                                                                             |                          |                                      | 5W3640-4N4         |      | 1     |  |