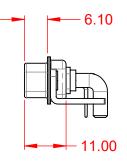

## 10.67 O 13.20

| OPERATING TEMPERATURE:                                       | -55°C ~ 125°C               |
|--------------------------------------------------------------|-----------------------------|
| POWER/CO-AX CONTACT RATING:<br>(IF PRESENT)                  | 40A (CURRENT)               |
| SIGNAL CONTACT CURRENT RATING:<br>SIGNAL CONTACT RESISTANCE: | 5A PER CONTACT<br>10mΩ MAX. |
| INSULATOR RESISTANCE:<br>DIELECTRIC                          | $5000M\Omega$ min.          |