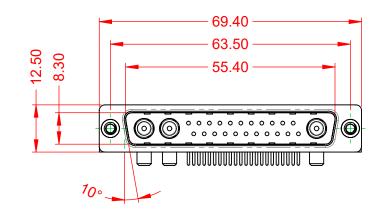

.XX ±0.13 .XXX ±0.05

WITHSTANDING VOLTAGE: 1000V AC rms

|                    |                                        |                                                                                                                                             |                          | SW REFERENCE NO.: 629 COMBO ASSEMBLY |                    |      |       |  |
|--------------------|----------------------------------------|---------------------------------------------------------------------------------------------------------------------------------------------|--------------------------|--------------------------------------|--------------------|------|-------|--|
|                    | COMBINATION D-SUB                      |                                                                                                                                             | DRAWN: C.B               |                                      | DATE: JAN. 01/2019 |      | 19    |  |
|                    |                                        |                                                                                                                                             | CHECKED:                 |                                      | DATE:              |      |       |  |
|                    | EDAC INC<br>TORONTO, ONTARIO<br>CANADA | THESE DRAWINGS AND SPECIFICATIONS<br>ARE THE PROPERTY OF EDAC INC.,AND<br>SHALL NOT BE REPRODUCED,OR COPIED<br>OR USED AS THE BASIS FOR THE | SCALE: (IN C.A.D         | . 1:1)                               | SHEET              | 1 OF | 2     |  |
|                    |                                        |                                                                                                                                             | DRAWING NUMBER: 629-25W3 |                                      | 3640-4N4           |      | ISSUE |  |
| YOUR CONNECTION TO | QUALITY & SERVICE                      | MANUFACTURE OR SALE OF APPARATUS<br>WITHOUT WRITTEN PERMISSION.                                                                             |                          |                                      | 5W3640-4N4         |      | 1     |  |