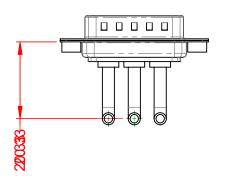

5000MΩ min.

-55°C ~ 125°C

1000V AC rms

| COMBINATION D-SUB                      |                                                                                                                                                                                                                | SW REFERENCE NO.: 629 COMBO ASSEMBLY |                  |       |
|----------------------------------------|----------------------------------------------------------------------------------------------------------------------------------------------------------------------------------------------------------------|--------------------------------------|------------------|-------|
|                                        |                                                                                                                                                                                                                | DRAWN: C.B                           | DATE: JAN. 01/20 | 19    |
|                                        |                                                                                                                                                                                                                |                                      | DATE:            |       |
| EDAC INC<br>TORONTO, ONTARIO<br>CANADA | THESE DRAWINGS AND SPECIFICATIONS<br>ARE THE PROPERTY OF EDAC INC.,AND<br>SHALL NOT BE REPRODUCED,OR COPIED<br>OR USED AS THE BASIS FOR THE<br>MANUFACTURE OR SALE OF APPARATUS<br>WITHOUT WRITTEN PERMISSION. | SCALE: (IN C.A.D. 1:1)               | SHEET 1 OF       | 2     |
|                                        |                                                                                                                                                                                                                | DRAWING NUMBER: 629-3WK3650-3T2      |                  | ISSUE |
| YOUR CONNECTION TO QUALITY & SERVICE   |                                                                                                                                                                                                                | PART NUMBER: 629-3WK                 | 3650-3T2         | 1     |