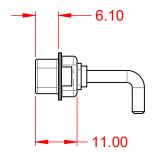

| ISSUE NUMBER |   |
|--------------|---|
| ORIGINAL     | 1 |

NOTES:

MATERIAL: HOUSING: SHELL: CONTACT:

DIELECTRIC

THERMOPLASTIC POLYESTER, UL94V-0 STEEL, TIN PLATED COPPER ALLOY, 30µ" GOLD PLATED

**OPERATING TEMPERATURE:** 

WITHSTANDING VOLTAGE:

.XX ±0.13 .XXX ±0.05

30A (CURRENT) POWER/CO-AX CONTACT RATING: (IF PRESENT) SIGNAL CONTACT CURRENT RATING: 5A PER CONTACT SIGNAL CONTACT RESISTANCE:  $10m\Omega$  MAX. **INSULATOR RESISTANCE:** 

5000MΩ min.

-55°C ~ 125°C

1000V AC rms

| COMBINATION D-SUB                      |                                                                                                                                                                                                                | SW REFERENCE NO.: 629 COMBO ASSEMBLY |                  |       |
|----------------------------------------|----------------------------------------------------------------------------------------------------------------------------------------------------------------------------------------------------------------|--------------------------------------|------------------|-------|
|                                        |                                                                                                                                                                                                                | DRAWN: C.B                           | DATE: JAN. 01/20 | 19    |
|                                        |                                                                                                                                                                                                                |                                      | DATE:            |       |
| EDAC INC<br>TORONTO, ONTARIO<br>CANADA | THESE DRAWINGS AND SPECIFICATIONS<br>ARE THE PROPERTY OF EDAC INC.,AND<br>SHALL NOT BE REPRODUCED,OR COPIED<br>OR USED AS THE BASIS FOR THE<br>MANUFACTURE OR SALE OF APPARATUS<br>WITHOUT WRITTEN PERMISSION. | SCALE: (IN C.A.D. 1:1)               | SHEET 1 OF       | 2     |
|                                        |                                                                                                                                                                                                                | DRAWING NUMBER: 629-3WK3650-3T2      |                  | ISSUE |
| YOUR CONNECTION TO QUALITY & SERVICE   |                                                                                                                                                                                                                | PART NUMBER: 629-3WK                 | 3650-3T2         | 1     |