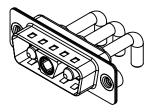

5000MΩ min.

-55°C ~ 125°C

1000V AC rms

| COMBINATION D-SUB                      |                                                                                                                                                                                                                | SW REFERENCE NO.: 629 COMBO ASSEMBLY |                  |       |
|----------------------------------------|----------------------------------------------------------------------------------------------------------------------------------------------------------------------------------------------------------------|--------------------------------------|------------------|-------|
|                                        |                                                                                                                                                                                                                | DRAWN: C.B                           | DATE: JAN. 01/20 | 19    |
|                                        |                                                                                                                                                                                                                |                                      | DATE:            |       |
| EDAC INC<br>TORONTO, ONTARIO<br>CANADA | THESE DRAWINGS AND SPECIFICATIONS<br>ARE THE PROPERTY OF EDAC INC.,AND<br>SHALL NOT BE REPRODUCED,OR COPIED<br>OR USED AS THE BASIS FOR THE<br>MANUFACTURE OR SALE OF APPARATUS<br>WITHOUT WRITTEN PERMISSION. | SCALE: (IN C.A.D. 1:1)               | SHEET 1 OF       | 2     |
|                                        |                                                                                                                                                                                                                | DRAWING NUMBER: 629-3WK3650-3T2      |                  | ISSUE |
| YOUR CONNECTION TO QUALITY & SERVICE   |                                                                                                                                                                                                                | PART NUMBER: 629-3WK                 | 3650-3T2         | 1     |