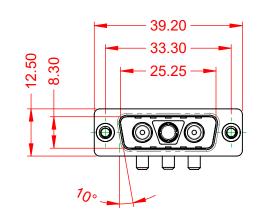

| ISSUE NUMBER |   |
|--------------|---|
| ORIGINAL     | 1 |

NOTES:

MATERIAL: HOUSING: SHELL: CONTACT:

DIELECTRIC

THERMOPLASTIC POLYESTER, UL94V-0 STEEL, TIN PLATED COPPER ALLOY, 30µ" GOLD PLATED

**OPERATING TEMPERATURE:** 

WITHSTANDING VOLTAGE:

.XX ±0.13 .XXX ±0.05

30A (CURRENT) POWER/CO-AX CONTACT RATING: (IF PRESENT) SIGNAL CONTACT CURRENT RATING: 5A PER CONTACT SIGNAL CONTACT RESISTANCE:  $10m\Omega$  MAX. **INSULATOR RESISTANCE:** 

5000MΩ min.

-55°C ~ 125°C

1000V AC rms

| COMBINATION D-SUB                      |                                                                                                                                                                                                                | SW REFERENCE NO.: 629 COMBO ASSEMBLY |                  |       |
|----------------------------------------|----------------------------------------------------------------------------------------------------------------------------------------------------------------------------------------------------------------|--------------------------------------|------------------|-------|
|                                        |                                                                                                                                                                                                                | DRAWN: C.B                           | DATE: JAN. 01/20 | 19    |
|                                        |                                                                                                                                                                                                                |                                      | DATE:            |       |
| EDAC INC<br>TORONTO, ONTARIO<br>CANADA | THESE DRAWINGS AND SPECIFICATIONS<br>ARE THE PROPERTY OF EDAC INC.,AND<br>SHALL NOT BE REPRODUCED,OR COPIED<br>OR USED AS THE BASIS FOR THE<br>MANUFACTURE OR SALE OF APPARATUS<br>WITHOUT WRITTEN PERMISSION. | SCALE: (IN C.A.D. 1:1)               | SHEET 1 OF       | 2     |
|                                        |                                                                                                                                                                                                                | DRAWING NUMBER: 629-3WK3650-3T2      |                  | ISSUE |
| YOUR CONNECTION TO QUALITY & SERVICE   |                                                                                                                                                                                                                | PART NUMBER: 629-3WK                 | 3650-3T2         | 1     |