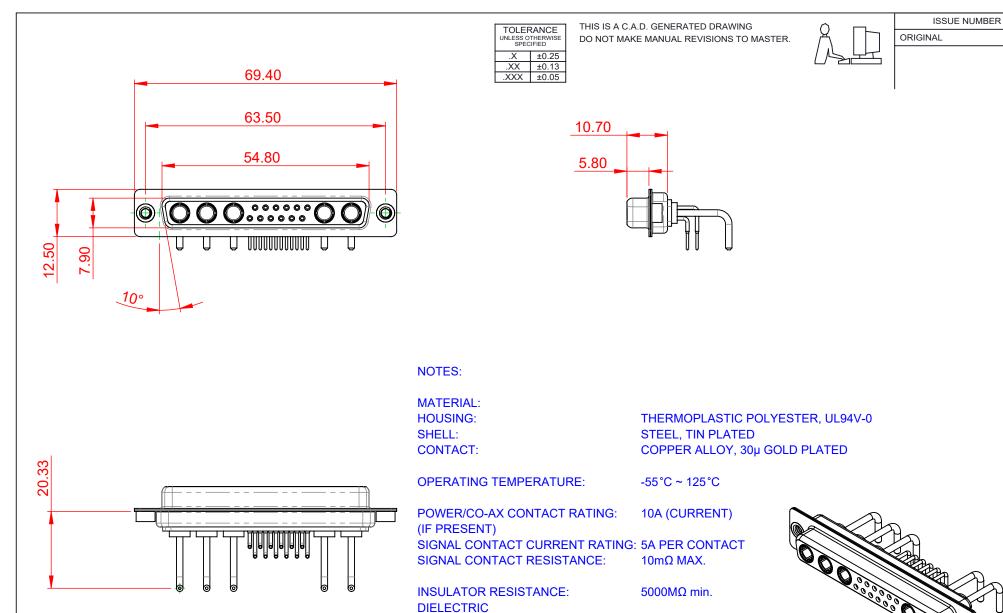

WITHSTANDING VOLTAGE:

YOUR CONNECTION TO QUALITY & SERVICE

THIS SERIES FULLY CONFORMS TO

THE EUROPEAN UNION DIRECTIVES

2011/65/EU FOR RoHS COMPLIANCY.

COMPLIANT

1000V AC rms

| D-SUB                                                                                                                                                                                                          | SW REFERENCE NO.: 630 COMBO ASSEMBLY  |                    |       |
|----------------------------------------------------------------------------------------------------------------------------------------------------------------------------------------------------------------|---------------------------------------|--------------------|-------|
|                                                                                                                                                                                                                | DRAWN: C.B                            | DATE: JAN. 01/2019 | )     |
|                                                                                                                                                                                                                | CHECKED:                              | DATE:              |       |
| THESE DRAWINGS AND SPECIFICATIONS<br>ARE THE PROPERTY OF EDAC INC.,AND<br>SHALL NOT BE REPRODUCED,OR COPIED<br>OR USED AS THE BASIS FOR THE<br>MANUFACTURE OR SALE OF APPARATUS<br>WITHOUT WRITTEN PERMISSION. | SCALE: (IN C.A.D. 1:1)                | SHEET 1 OF         | 2     |
|                                                                                                                                                                                                                | DRAWING NUMBER: 630-17W5650-1T2 ISSUE |                    | ISSUE |
|                                                                                                                                                                                                                | PART NUMBER: 630-17W                  | 5650-1T2           | 1     |