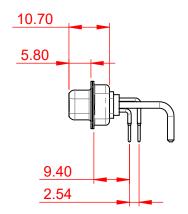

THIS IS A C.A.D. GENERATED DRAWING DO NOT MAKE MANUAL REVISIONS TO MASTER.



ISSUE NUMBER ORIGINAL



NOTES:

MATERIAL:

**HOUSING:** THERMOPLASTIC POLYESTER, UL94V-0

SHELL: STEEL, NICKEL PLATED

CONTACT: COPPER ALLOY, 30µ GOLD PLATED

**OPERATING TEMPERATURE:** -55°C ~ 125°C

POWER/CO-AX CONTACT RATING: 10A (CURRENT)

(IF PRESENT)

SIGNAL CONTACT CURRENT RATING: 5A PER CONTACT

SIGNAL CONTACT RESISTANCE:  $10m\Omega$  MAX.

**INSULATOR RESISTANCE:** 5000MΩ min.

**DIELECTRIC** 

WITHSTANDING VOLTAGE: 1000V AC rms



| 20.33 |  |
|-------|--|
|       |  |

 $\sim$ 

## **COMBINATION D-SUB**



**EDAC INC** TORONTO, ONTARIO CANADA

THESE DRAWINGS AND SPECIFICATIONS ARE THE PROPERTY OF EDAC INC..AND SHALL NOT BE REPRODUCED, OR COPIED OR USED AS THE BASIS FOR THE MANUFACTURE OR SALE OF APPARATUS WITHOUT WRITTEN PERMISSION.

| SW REFERENCE NO.: 630 C  | OMBO ASSEMBLY    |        |  |
|-----