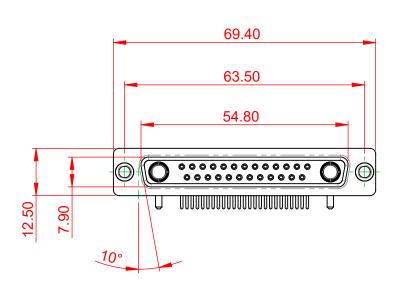

DRAWING NUMBER: 630-27W2650-1N1 ISSUE PART NUMBER: 630-27W2650-1N1

TOLERANCE UNLESS OTHERWISE SPECIFIED

.X ±0.25 .XX ±0.13 .XXX ±0.05

THIS IS A C.A.D. GENERATED DRAWING DO NOT MAKE MANUAL REVISIONS TO MASTER.