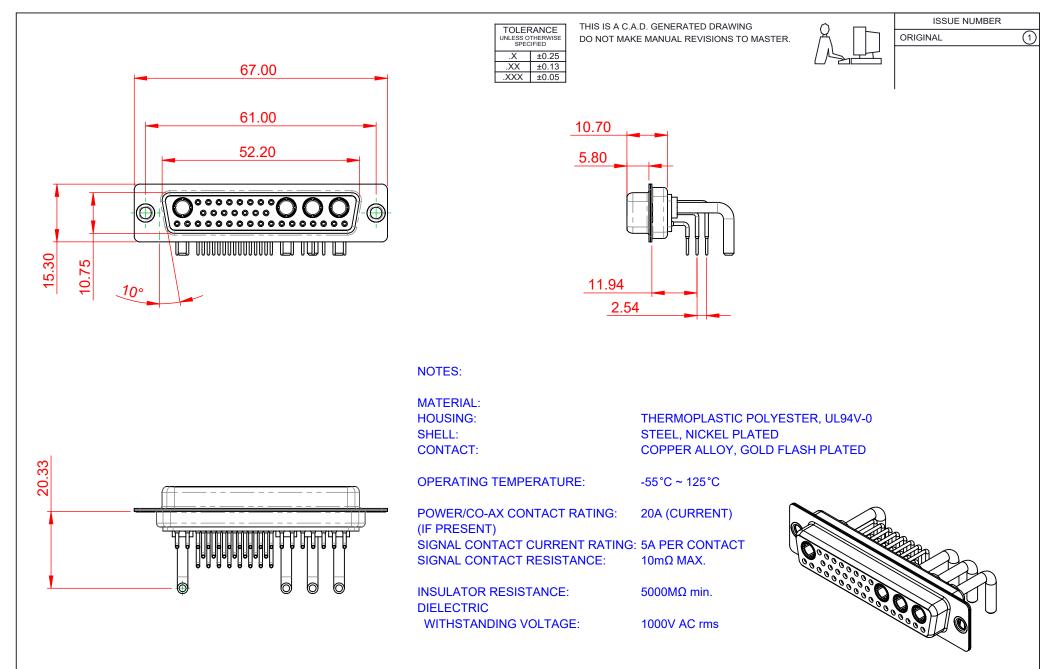

|                                        |                                                                                                                                                                                                                | SW REFERENCE NO.: 630 COMBO ASSEMBLY |                  |       |
|----------------------------------------|----------------------------------------------------------------------------------------------------------------------------------------------------------------------------------------------------------------|--------------------------------------|------------------|-------|
|                                        |                                                                                                                                                                                                                | DRAWN: C.B                           | DATE: JAN. 01/20 | 19    |
|                                        |                                                                                                                                                                                                                | CHECKED:                             | DATE:            |       |
| EDAC INC<br>TORONTO, ONTARIO<br>CANADA | THESE DRAWINGS AND SPECIFICATIONS<br>ARE THE PROPERTY OF EDAC INC.,AND<br>SHALL NOT BE REPRODUCED,OR COPIED<br>OR USED AS THE BASIS FOR THE<br>MANUFACTURE OR SALE OF APPARATUS<br>WITHOUT WRITTEN PERMISSION. | SCALE: (IN C.A.D. 1:1)               | SHEET 1 OF       | 2     |
|                                        |                                                                                                                                                                                                                | DRAWING NUMBER: 630-36W4250-2N1      |                  | ISSUE |
| YOUR CONNECTION TO QUALITY & SERVICE   |                                                                                                                                                                                                                | PART NUMBER: 630-36W                 | 4250-2N1         | 1     |