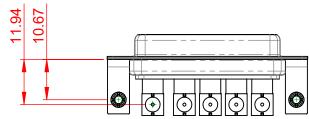

**INSULATOR RESISTANCE:** DIELECTRIC WITHSTANDING VOLTAGE: 5000MΩ min. 1000V AC rms

-55°C ~ 125°C

| COMBINATION D-SUB                                                              |                                                                                                                                                                                                                | SW REFERENCE NO.: 630 COMBO ASSEMBLY |                    |       |
|--------------------------------------------------------------------------------|----------------------------------------------------------------------------------------------------------------------------------------------------------------------------------------------------------------|--------------------------------------|--------------------|-------|
|                                                                                |                                                                                                                                                                                                                | DRAWN: C.B                           | DATE: JAN. 01/2019 |       |
|                                                                                |                                                                                                                                                                                                                | CHECKED:                             | DATE:              |       |
| EDAG INC<br>TORONTO, ONTARIO<br>CANADA<br>YOUR CONNECTION TO QUALITY & SERVICE | THESE DRAWINGS AND SPECIFICATIONS<br>ARE THE PROPERTY OF EDAC INC.,AND<br>SHALL NOT BE REPRODUCED,OR COPIED<br>OR USED AS THE BASIS FOR THE<br>MANUFACTURE OR SALE OF APPARATUS<br>WITHOUT WRITTEN PERMISSION. | SCALE: (IN C.A.D. 1:1)               | SHEET 1 OF         | 2     |
|                                                                                |                                                                                                                                                                                                                | DRAWING NUMBER: 630-5W5-640-5NB      |                    | ISSUE |
|                                                                                |                                                                                                                                                                                                                | PART NUMBER: 630-5W5                 | -640-5NB           | 1     |