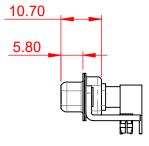

**INSULATOR RESISTANCE:** DIELECTRIC WITHSTANDING VOLTAGE: 5000MΩ min. 1000V AC rms

-55°C ~ 125°C

| COMBINATION D-SUB                                                              |                                                                                                                                                                                                                | SW REFERENCE NO.: 630 COMBO ASSEMBLY |                    |       |
|--------------------------------------------------------------------------------|----------------------------------------------------------------------------------------------------------------------------------------------------------------------------------------------------------------|--------------------------------------|--------------------|-------|
|                                                                                |                                                                                                                                                                                                                | DRAWN: C.B                           | DATE: JAN. 01/2019 |       |
|                                                                                |                                                                                                                                                                                                                | CHECKED:                             | DATE:              |       |
| EDAG INC<br>TORONTO, ONTARIO<br>CANADA<br>YOUR CONNECTION TO QUALITY & SERVICE | THESE DRAWINGS AND SPECIFICATIONS<br>ARE THE PROPERTY OF EDAC INC.,AND<br>SHALL NOT BE REPRODUCED,OR COPIED<br>OR USED AS THE BASIS FOR THE<br>MANUFACTURE OR SALE OF APPARATUS<br>WITHOUT WRITTEN PERMISSION. | SCALE: (IN C.A.D. 1:1)               | SHEET 1 OF         | 2     |
|                                                                                |                                                                                                                                                                                                                | DRAWING NUMBER: 630-5W5-640-5NB      |                    | ISSUE |
|                                                                                |                                                                                                                                                                                                                | PART NUMBER: 630-5W5                 | -640-5NB           | 1     |