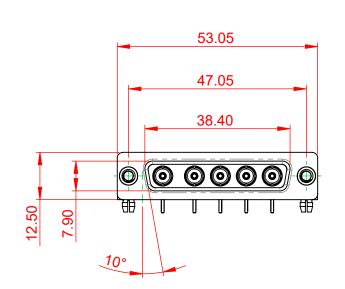

**INSULATOR RESISTANCE:** DIELECTRIC WITHSTANDING VOLTAGE: 5000MΩ min. 1000V AC rms

-55°C ~ 125°C

| COMBINATION D-SUB                                                              |                                                                                                                                                                                                                | SW REFERENCE NO.: 630 COMBO ASSEMBLY |                    |       |
|--------------------------------------------------------------------------------|----------------------------------------------------------------------------------------------------------------------------------------------------------------------------------------------------------------|--------------------------------------|--------------------|-------|
|                                                                                |                                                                                                                                                                                                                | DRAWN: C.B                           | DATE: JAN. 01/2019 |       |
|                                                                                |                                                                                                                                                                                                                | CHECKED:                             | DATE:              |       |
| EDAG INC<br>TORONTO, ONTARIO<br>CANADA<br>YOUR CONNECTION TO QUALITY & SERVICE | THESE DRAWINGS AND SPECIFICATIONS<br>ARE THE PROPERTY OF EDAC INC.,AND<br>SHALL NOT BE REPRODUCED,OR COPIED<br>OR USED AS THE BASIS FOR THE<br>MANUFACTURE OR SALE OF APPARATUS<br>WITHOUT WRITTEN PERMISSION. | SCALE: (IN C.A.D. 1:1)               | SHEET 1 OF         | 2     |
|                                                                                |                                                                                                                                                                                                                | DRAWING NUMBER: 630-5W5-640-5NB      |                    | ISSUE |
|                                                                                |                                                                                                                                                                                                                | PART NUMBER: 630-5W5                 | -640-5NB           | 1     |