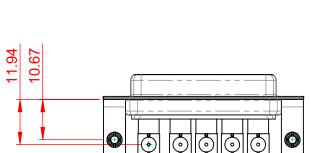

**INSULATOR RESISTANCE:** DIELECTRIC WITHSTANDING VOLTAGE: 5000MΩ min. 1000V AC rms

-55°C ~ 125°C

| COMBINATION D-SUB                                                              |                                                                                                                                                                                                                | SW REFERENCE NO.: 630 COMBO ASSEMBLY |                    |       |
|--------------------------------------------------------------------------------|----------------------------------------------------------------------------------------------------------------------------------------------------------------------------------------------------------------|--------------------------------------|--------------------|-------|
|                                                                                |                                                                                                                                                                                                                | DRAWN: C.B                           | DATE: JAN. 01/2019 |       |
|                                                                                |                                                                                                                                                                                                                | CHECKED:                             | DATE:              |       |
| EDAG INC<br>TORONTO, ONTARIO<br>CANADA<br>YOUR CONNECTION TO QUALITY & SERVICE | THESE DRAWINGS AND SPECIFICATIONS<br>ARE THE PROPERTY OF EDAC INC.,AND<br>SHALL NOT BE REPRODUCED,OR COPIED<br>OR USED AS THE BASIS FOR THE<br>MANUFACTURE OR SALE OF APPARATUS<br>WITHOUT WRITTEN PERMISSION. | SCALE: (IN C.A.D. 1:1)               | SHEET 1 OF         | 2     |
|                                                                                |                                                                                                                                                                                                                | DRAWING NUMBER: 630-5W5-640-5NB      |                    | ISSUE |
|                                                                                |                                                                                                                                                                                                                | PART NUMBER: 630-5W5                 | -640-5NB           | 1     |