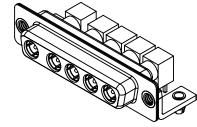

**INSULATOR RESISTANCE:** DIELECTRIC WITHSTANDING VOLTAGE: 5000MΩ min. 1000V AC rms

-55°C ~ 125°C

| COMBINATION D-SUB                                                              |                                                                                                                                                                                                                | SW REFERENCE NO.: 630 COMBO ASSEMBLY |                    |       |
|--------------------------------------------------------------------------------|----------------------------------------------------------------------------------------------------------------------------------------------------------------------------------------------------------------|--------------------------------------|--------------------|-------|
|                                                                                |                                                                                                                                                                                                                | DRAWN: C.B                           | DATE: JAN. 01/2019 |       |
|                                                                                |                                                                                                                                                                                                                | CHECKED:                             | DATE:              |       |
| EDAG INC<br>TORONTO, ONTARIO<br>CANADA<br>YOUR CONNECTION TO QUALITY & SERVICE | THESE DRAWINGS AND SPECIFICATIONS<br>ARE THE PROPERTY OF EDAC INC.,AND<br>SHALL NOT BE REPRODUCED,OR COPIED<br>OR USED AS THE BASIS FOR THE<br>MANUFACTURE OR SALE OF APPARATUS<br>WITHOUT WRITTEN PERMISSION. | SCALE: (IN C.A.D. 1:1)               | SHEET 1 OF         | 2     |
|                                                                                |                                                                                                                                                                                                                | DRAWING NUMBER: 630-5W5-640-5NB      |                    | ISSUE |
|                                                                                |                                                                                                                                                                                                                | PART NUMBER: 630-5W5                 | -640-5NB           | 1     |