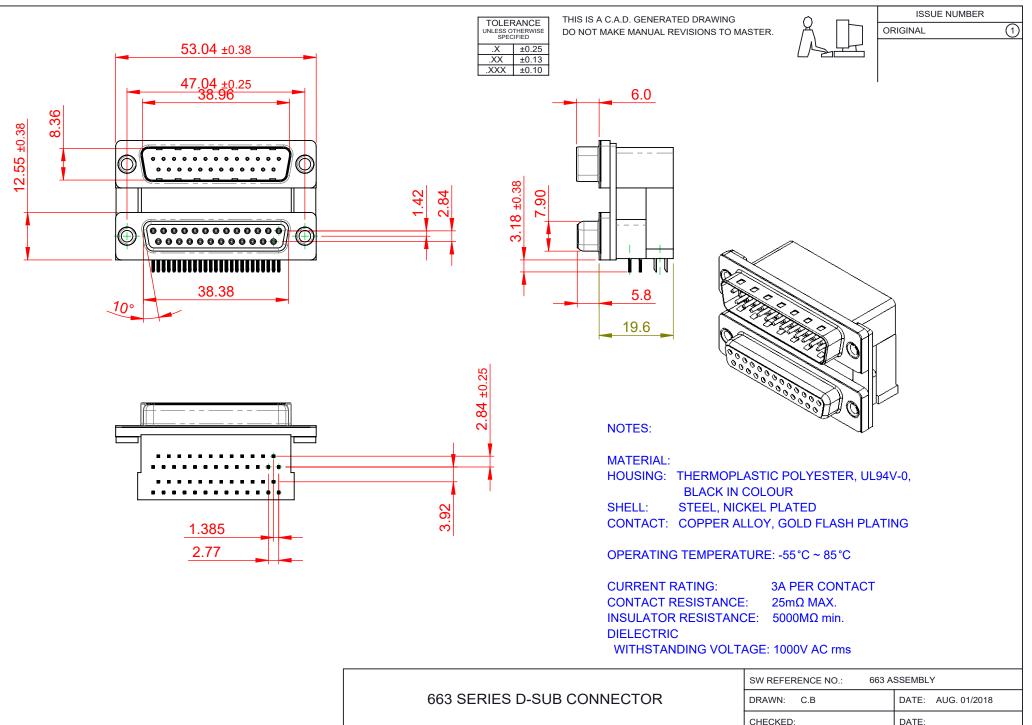

COMPLIANT THIS S THE E 2011/6

| 663 SERIES D-SUB CONNECTOR             |                                                                                                                                                                                                               | DRAWN: C.B                   | DATE: AUG. 01/2 | 018   |
|----------------------------------------|---------------------------------------------------------------------------------------------------------------------------------------------------------------------------------------------------------------|------------------------------|-----------------|-------|
|                                        |                                                                                                                                                                                                               | CHECKED:                     | DATE:           |       |
| EDAC INC<br>TORONTO, ONTARIO<br>CANADA | THESE DRAWINGS AND SPECIFICATIONS<br>ARE THE PROPERTY OF EDAC INC.,AND<br>SHALL NOT BE REPRODUCED,OR COPIED<br>OR USED AS THE BASIS FOR THE<br>MANUFACTURE OR SALE OF APPARATUS<br>WITHOUT WRITTEN PERMISSION | SCALE: (IN C.A.D. 1:1)       | SHEET 1 OF      | 1     |
|                                        |                                                                                                                                                                                                               | DRAWING NUMBER: 663-025-     | 264-007         | ISSUE |
| YOUR CONNECTION TO QUALITY & SERVICE   |                                                                                                                                                                                                               | PART NUMBER: 663-025-264-007 |                 | 1     |