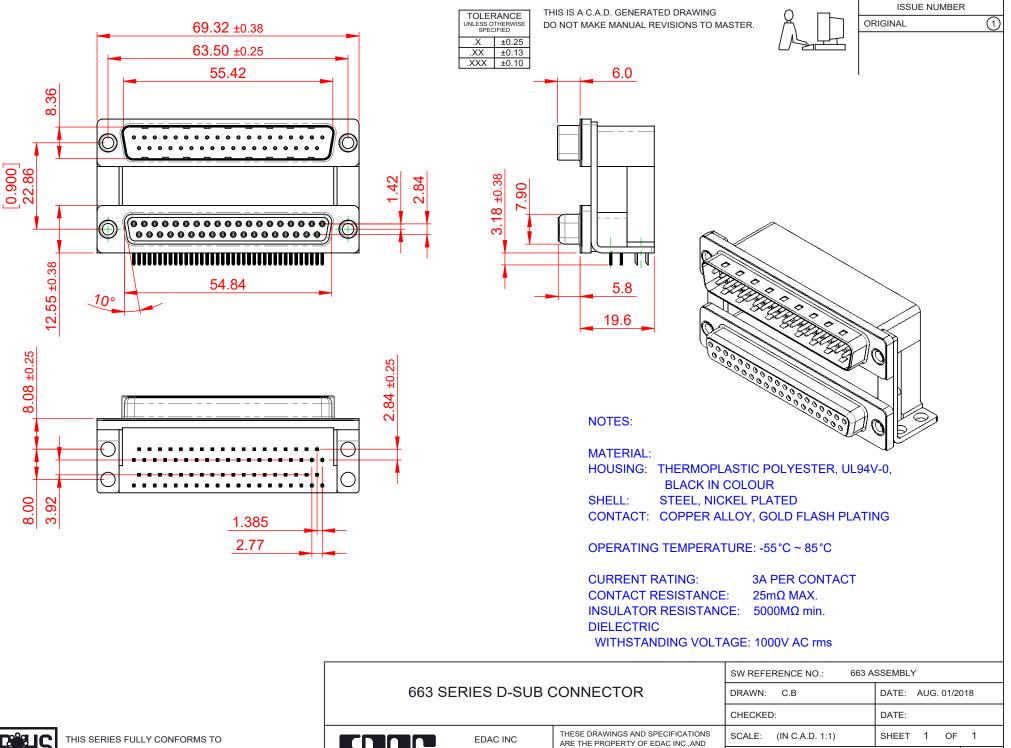

THE EUROPEAN UNION DIRECTIVES 2011/65/EU FOR RoHS COMPLIANCY.

COMPLIANT

| TORONT | AC INC<br>O, ONTARIO<br>NADA<br>& SERVICE | THESE DRAWINGS AND SPECIFICATIONS<br>ARE THE PROPERTY OF EDAC INC.,AND<br>SHALL NOT BE REPRODUCED,OR COPIED<br>OR USED AS THE BASIS FOR THE<br>MANUFACTURE OR SALE OF APPARATUS<br>WITHOUT WRITTEN PERMISSION. |
|--------|-------------------------------------------|----------------------------------------------------------------------------------------------------------------------------------------------------------------------------------------------------------------|

YOUR CONNECT

|              | SCALE: (IN C.A.D. 1:1) |           | SHEET   | 1 | OF    | 1 |
|--------------|------------------------|-----------|---------|---|-------|---|
|              | DRAWING NUMBER:        | 264-000   |         |   | ISSUE |   |
| PART NUMBER: |                        | 663-037-2 | 264-000 |   |       | 1 |
|              |                        |           |         |   |       |   |