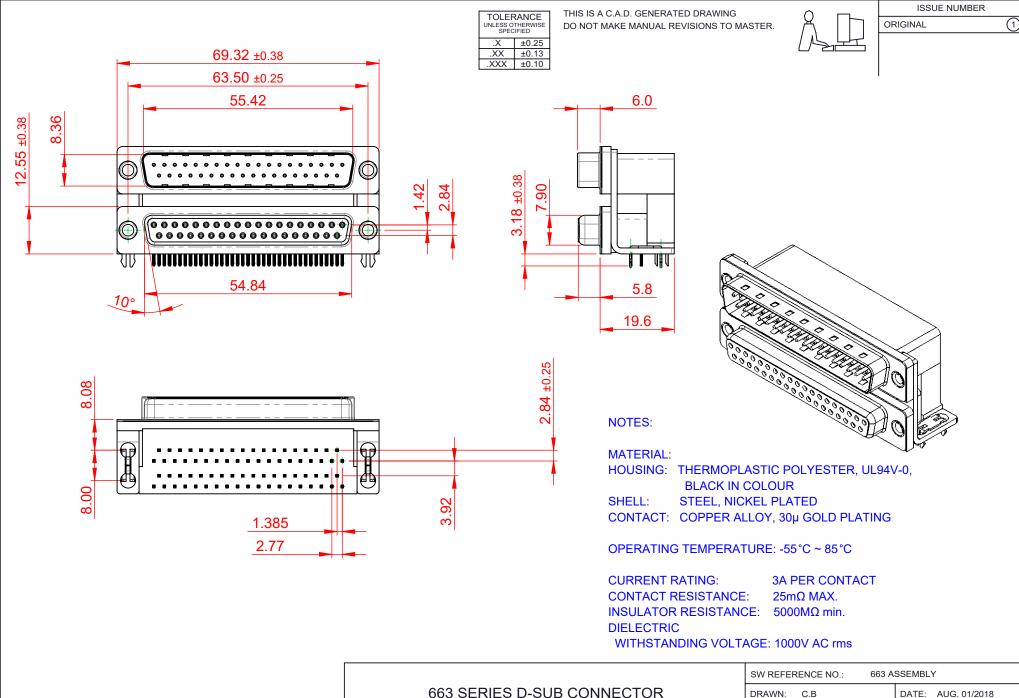

THIS SERIES FULLY CONFORMS TO THE EUROPEAN UNION DIRECTIVES 2011/65/EU FOR RoHS COMPLIANCY.

**EDAC INC** TORONTO, ONTARIO CANADA YOUR CONNECTION TO QUALITY & SERVICE

THESE DRAWINGS AND SPECIFICATIONS ARE THE PROPERTY OF EDAC INC..AND SHALL NOT BE REPRODUCED, OR COPIED OR USED AS THE BASIS FOR THE MANUFACTURE OR SALE OF APPARATUS WITHOUT WRITTEN PERMISSION.

|  | SW REFERENCE NO.: 663 ASSEMBLY |                    |
|--|--------------------------------|--------------------|
|  | DRAWN: C.B                     | DATE: AUG. 01/2018 |
|  | CHECKED:                       | DATE:              |
|  | SCALE: (IN C.A.D. 1:1)         | SHEET 1 OF 1       |
|  | DDAM(NO NUMBER CC2 027 CC4 024 |                    |

DRAWING NUMBER: 663-037-664-034 ISSUE PART NUMBER: 663-037-664-034