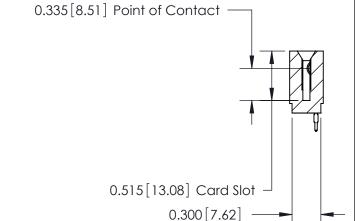

THIS IS A C.A.D. GENERATED DRAWING DO NOT MAKE MANUAL REVISIONS TO MASTER.

ISSUE NUMBER

ORIGINAL

Contact Information
525-P.C. Tail, High Point - Tail LG.=.190(4.83)
.100" (2.54mm) Contact Spacing x .200" (5.08mm) Row Spacing