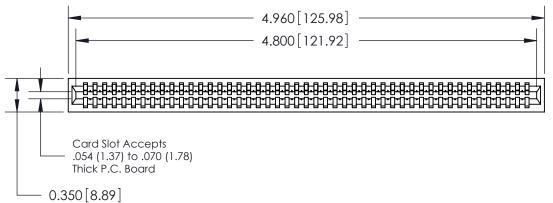

THIS IS A C.A.D. GENERATED DRAWING DO NOT MAKE MANUAL REVISIONS TO MASTER.

ISSUE NUMBER

ORIGINAL

Contact Information
525-P.C. Tail, High Point - Tail LG.=.190(4.83)
.100" (2.54mm) Contact Spacing x .200" (5.08mm) Row Spacing