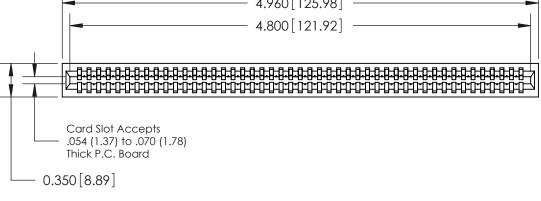

THIS IS A C.A.D. GENERATED DRAWING DO NOT MAKE MANUAL REVISIONS TO MASTER.

ISSUE NUMBER

ORIGINAL

Contact Information
525-P.C. Tail, High Point - Tail LG.=.190(4.83)
.100" (2.54mm) Contact Spacing x .200" (5.08mm) Row Spacing