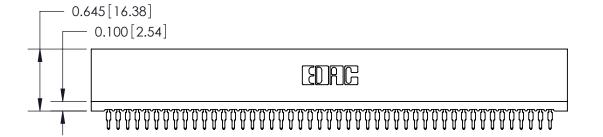

THIS IS A C.A.D. GENERATED DRAWING DO NOT MAKE MANUAL REVISIONS TO MASTER.

ISSUE NUMBER

ORIGINAL

Contact Information
525-P.C. Tail, High Point - Tail LG.=.190(4.83)
.100" (2.54mm) Contact Spacing x .200" (5.08mm) Row Spacing