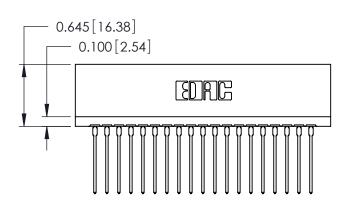

ORIGINAL

746-ENG MASTER

DATE: AUG 20/09

SHEET 1 OF 1

**ISSUE** 

DATE:

Contact Information
553-Wire Wrap, Medium Point - Tail LG.=.702(17.83)
.125" (3.18mm) Contact Spacing x .250" (6.35mm) Row Spacing

| 7                            | 746 Series Ultra-Mate Card Edge Connector - Press Fit |                             |                                                                                                                                                                                                   |                                  | ACAD REFERENCE NO. |   |  |
|------------------------------|-------------------------------------------------------|-----------------------------|---------------------------------------------------------------------------------------------------------------------------------------------------------------------------------------------------|----------------------------------|--------------------|---|--|
|                              |                                                       |                             |                                                                                                                                                                                                   |                                  | J.LEE              | [ |  |
| Part Number: 746-019-553-506 |                                                       |                             |                                                                                                                                                                                                   | CHECKED:                         |                    | Г |  |
|                              |                                                       | EDAC INC                    | THESE DRAWINGS AND SPECIFICATIONS ARE THE PROPERTY OF EDAC INC., AND SHALL NOT BE REPRODUCED, OR COPIED OR USED AS THE BASIS FOR THE MANUFACTURE OR SALE OF APPARATUS WITHOUT WRITTEN PERMISSION. | SCALE:                           |                    | 5 |  |
|                              |                                                       | TORONTO, ONTARIO            |                                                                                                                                                                                                   | DRAWING NUMBER<br>746-ENG MASTER |                    |   |  |
|                              | YOUR CONNECTION TO                                    | CANADA<br>QUALITY & SERVICE |                                                                                                                                                                                                   |                                  |                    | ₹ |  |