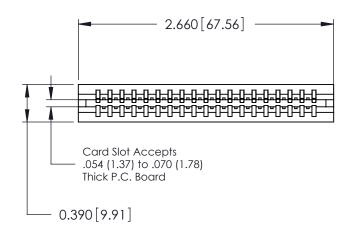

ORIGINAL

746-ENG MASTER

DATE: AUG 20/09

SHEET 1 OF 1

**ISSUE** 

DATE:

Contact Information
553-Wire Wrap, Medium Point - Tail LG.=.702(17.83)
.125" (3.18mm) Contact Spacing x .250" (6.35mm) Row Spacing

| 7                            | 746 Series Ultra-Mate Card Edge Connector - Press Fit |                             |                                                                                                                                                                                                   |                                  | ACAD REFERENCE NO. |   |  |
|------------------------------|-------------------------------------------------------|-----------------------------|---------------------------------------------------------------------------------------------------------------------------------------------------------------------------------------------------|----------------------------------|--------------------|---|--|
|                              |                                                       |                             |                                                                                                                                                                                                   |                                  | J.LEE              | [ |  |
| Part Number: 746-019-553-506 |                                                       |                             |                                                                                                                                                                                                   | CHECKED:                         |                    | Г |  |
|                              |                                                       | EDAC INC                    | THESE DRAWINGS AND SPECIFICATIONS ARE THE PROPERTY OF EDAC INC., AND SHALL NOT BE REPRODUCED, OR COPIED OR USED AS THE BASIS FOR THE MANUFACTURE OR SALE OF APPARATUS WITHOUT WRITTEN PERMISSION. | SCALE:                           |                    | 5 |  |
|                              |                                                       | TORONTO, ONTARIO            |                                                                                                                                                                                                   | DRAWING NUMBER<br>746-ENG MASTER |                    |   |  |
|                              | YOUR CONNECTION TO                                    | CANADA<br>QUALITY & SERVICE |                                                                                                                                                                                                   |                                  |                    | ₹ |  |