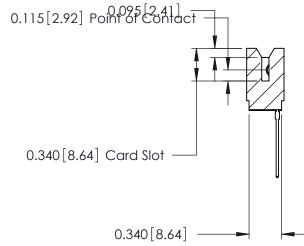

ORIGINAL

746-ENG MASTER

DATE: AUG 20/09

SHEET 1 OF 1

**ISSUE** 

DATE:

Contact Information
553-Wire Wrap, Medium Point - Tail LG.=.702(17.83)
.125" (3.18mm) Contact Spacing x .250" (6.35mm) Row Spacing

| 7                            | 746 Series Ultra-Mate Card Edge Connector - Press Fit |                             |                                                                                                                                                                                                   |                                  | ACAD REFERENCE NO. |   |  |
|------------------------------|-------------------------------------------------------|-----------------------------|---------------------------------------------------------------------------------------------------------------------------------------------------------------------------------------------------|----------------------------------|--------------------|---|--|
|                              |                                                       |                             |                                                                                                                                                                                                   |                                  | J.LEE              | [ |  |
| Part Number: 746-019-553-506 |                                                       |                             |                                                                                                                                                                                                   | CHECKED:                         |                    | Г |  |
|                              |                                                       | EDAC INC                    | THESE DRAWINGS AND SPECIFICATIONS ARE THE PROPERTY OF EDAC INC., AND SHALL NOT BE REPRODUCED, OR COPIED OR USED AS THE BASIS FOR THE MANUFACTURE OR SALE OF APPARATUS WITHOUT WRITTEN PERMISSION. | SCALE:                           |                    | 5 |  |
|                              |                                                       | TORONTO, ONTARIO            |                                                                                                                                                                                                   | DRAWING NUMBER<br>746-ENG MASTER |                    |   |  |
|                              | YOUR CONNECTION TO                                    | CANADA<br>QUALITY & SERVICE |                                                                                                                                                                                                   |                                  |                    | ₹ |  |