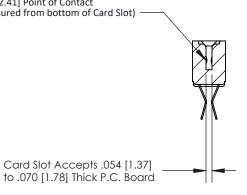

## **Contact Detail**

Extender Board Bend (Code 522 Contacts)

.156 [3.96] Contact Spacing x .200 [5.08] Row Spacing

**See Accompanying Page for:** 

**Contact Bend Details** 

**SECTION A-A** 

.095 [2.41] Point of Contact (Measured from bottom of Card Slot)