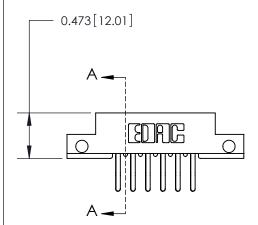

## **Mounting Option**

.128 (3.25) Dia. Side Mounting Holes

## **Contact Detail**

Extender Board Bend (Code 522 Contacts)

.156 [3.96] Contact Spacing x .200 [5.08] Row Spacing





**See Accompanying Page for:** 

**Contact Bend Details** 



**SECTION A-A** 

.095 [2.41] Point of Contact (Measured from bottom of Card Slot)



807/857 Series High Temp Card Edge Connector

Part Number: 807-012-460-212

YOUR CONNECTION TO QUALITY & SERVICE

| ACAD REFERENCE NO. 607 ENG MASIER |                  |
|-----------------------------------|------------------|
| DRAWN: J.LEE                      | DATE: AUG. 11/09 |
| CHECKED:                          | DATE:            |
| SCALE: NTS                        | SHEET 1 OF 2     |
| DRAWING NUMBER                    | ISSUE            |

807 Assembly