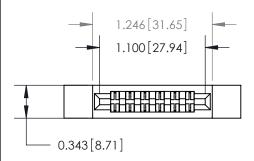

## **Mounting Option**

.128 (3.25) Dia. Side Mounting Holes

## **Contact Detail**

Extender Board Bend (Code 522 Contacts)

.156 [3.96] Contact Spacing x .200 [5.08] Row Spacing





**See Accompanying Page for:** 

**Contact Bend Details** 



**SECTION A-A** 

.095 [2.41] Point of Contact (Measured from bottom of Card Slot)



807/857 Series High Temp Card Edge Connector

Part Number: 807-012-460-212

YOUR CONNECTION TO QUALITY & SERVICE

| ACAD REFERENCE NO. 607 ENG MASIER |                  |
|-----------------------------------|------------------|
| DRAWN: J.LEE                      | DATE: AUG. 11/09 |
| CHECKED:                          | DATE:            |
| SCALE: NTS                        | SHEET 1 OF 2     |
| DRAWING NUMBER                    | ISSUE            |

807 Assembly