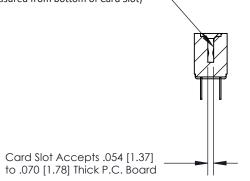

## **Contact Detail**

PC Tail .023x.013(0.58x0.33) - Tail LG=.213(5.41) .156 [3.96] Contact Spacing x .200 [5.08] Row Spacing

2.494 [63.35] 2.348 [59.64]

.095 [2.41] Point of Contact (Measured from bottom of Card Slot)