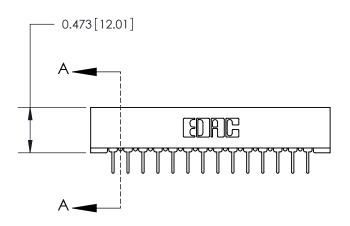

## **Contact Detail**

PC Tail .023x.013(0.58x0.33) - Tail LG=.213(5.41) .156 [3.96] Contact Spacing x .200 [5.08] Row Spacing

2.494 [63.35] 2.348 [59.64]

.095 [2.41] Point of Contact (Measured from bottom of Card Slot)