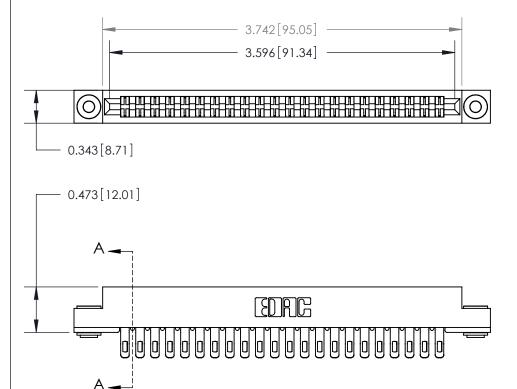

**Mounting Option** 

.116 (2.95) I.D. Floating Eyelets

## **Contact Detail**

Extender Board Bend (Code 500 Contacts)

.156 [3.96] Contact Spacing x .200 [5.08] Row Spacing

THIS IS A C.A.D. GENERATED DRAWING

ISSUE NUMBER

ORIGINAL

**SECTION A-A** 

.095 [2.41] Point of Contact (Measured from bottom of Card Slot)

Card Slot Accepts .054 [1.37] to .070 [1.78] Thick P.C. Board

**See Accompanying Page for:** 

• Contact Bend Details

807/857 Series High Temp Card Edge Connector Part Number: 807-044-455-203

EDAC INC TORONTO, ONTARIO CANADA