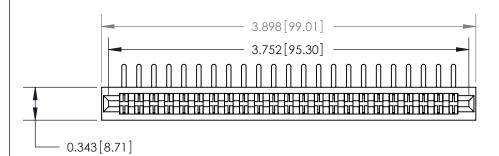

**Contact Bend Details** 

807/857 Series High Temp Card Edge Connector Part Number: 807-046-458-201

YOUR CONNECTION TO QUALITY & SERVICE

| ACAD REFERENCE NO. 807 ENG MASTER |                  |
|-----------------------------------|------------------|
| DRAWN: J.LEE                      | DATE: AUG. 11/09 |
| CHECKED:                          | DATE:            |
| SCALE: NTS                        | SHEET 1 OF 2     |
| DRAWING NUMBER                    | ISSUE            |