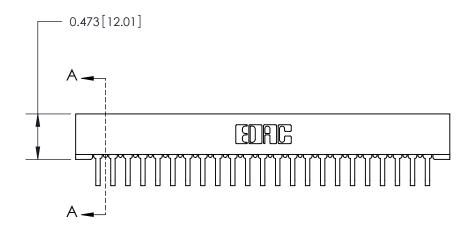

## **Contact Detail**

90 Degree Bend (Code 522 and 540 Contacts)

.156 [3.96] Contact Spacing x .200 [5.08] Row Spacing

**SECTION A-A** 

.095 [2.41] Point of Contact (Measured from bottom of Card Slot)

**See Accompanying Page for:** 