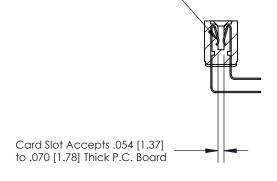

## **Contact Detail**

90 Degree Bend (Code 522 and 540 Contacts)

.156 [3.96] Contact Spacing x .200 [5.08] Row Spacing

**SECTION A-A** 

.095 [2.41] Point of Contact (Measured from bottom of Card Slot)

**See Accompanying Page for:** 