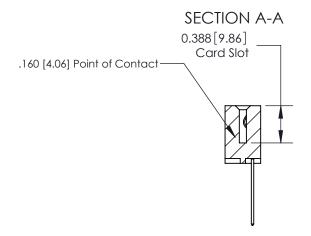

THIS IS A C.A.D. GENERATED DRAWING DO NOT MAKE MANUAL REVISIONS TO MASTER.

ORIGINAL

833 Series High Temp Card Edge Connector Part Number: 833-012-542-108

**EDAC INC** TORONTO, ONTARIO CANADA

THESE DRAWINGS AND SPECIFICATIONS ARE THE PROPERTY OF EDAC INC.,AND SHALL NOT BE REPRODUCED, OR COPIED OR USED AS THE BASIS FOR THE MANUFACTURE OR SALE OF APPARATUS WITHOUT WRITTEN PERMISSION.

| ACAD REFERENCE NO. | 833 ENG MASTER   |  |  |
|--------------------|------------------|--|--|
| DRAWN: J.LEE       | DATE: OCT. 14/09 |  |  |
| CHECKED:           | DATE:            |  |  |
| SCALE: NTS         | SHEET 1 OF 3     |  |  |
| DRAWING NUMBER     | ISSUE            |  |  |
| 833 Assembly       | 1                |  |  |