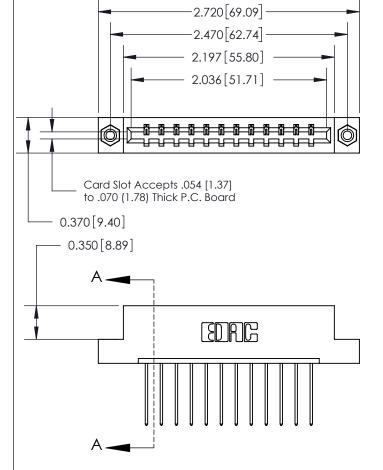

THIS IS A C.A.D. GENERATED DRAWING DO NOT MAKE MANUAL REVISIONS TO MASTER.

ORIGINAL

833 Series High Temp Card Edge Connector Part Number: 833-012-542-108

**EDAC INC** TORONTO, ONTARIO CANADA

THESE DRAWINGS AND SPECIFICATIONS ARE THE PROPERTY OF EDAC INC.,AND SHALL NOT BE REPRODUCED, OR COPIED OR USED AS THE BASIS FOR THE MANUFACTURE OR SALE OF APPARATUS WITHOUT WRITTEN PERMISSION.

| ACAD REFERENCE NO. | 833 ENG MASTER   |  |  |
|--------------------|------------------|--|--|
| DRAWN: J.LEE       | DATE: OCT. 14/09 |  |  |
| CHECKED:           | DATE:            |  |  |
| SCALE: NTS         | SHEET 1 OF 3     |  |  |
| DRAWING NUMBER     | ISSUE            |  |  |
| 833 Assembly       | 1                |  |  |