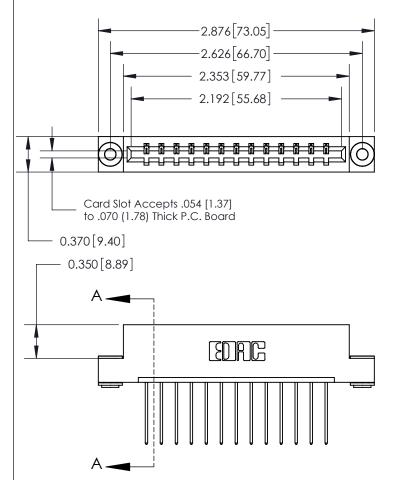

THIS IS A C.A.D. GENERATED DRAWING DO NOT MAKE MANUAL REVISIONS TO MASTER.

ORIGINAL

| .160 [4.06] Point of Contact— | SECTION A-A<br>0.388 [9.86]<br>Card Slot |
|-------------------------------|------------------------------------------|
|                               |                                          |

833 Series High Temp Card Edge Connector Part Number: 833-013-542-103

**EDAC INC** TORONTO, ONTARIO CANADA

THESE DRAWINGS AND SPECIFICATIONS ARE THE PROPERTY OF EDAC INC.,AND SHALL NOT BE REPRODUCED, OR COPIED OR USED AS THE BASIS FOR THE MANUFACTURE OR SALE OF APPARATUS WITHOUT WRITTEN PERMISSION.