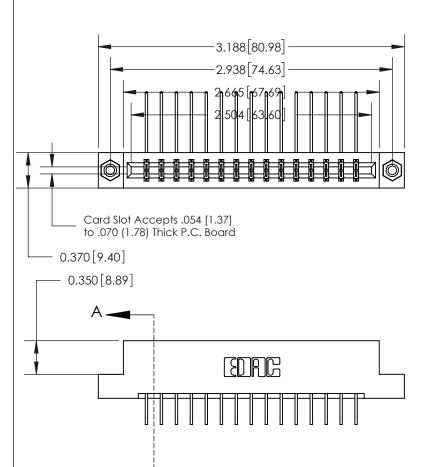

ISSUE NUMBER ORIGINAL

SECTION A-A

0.388 [9.86] Card Slot .160 [4.06] Point of Contact-