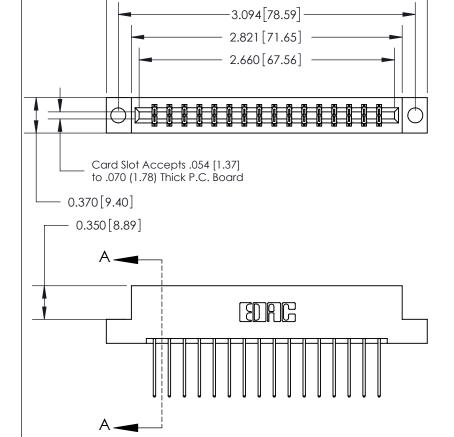

## **See Accompanying Page for:**

- **Bend Detail**
- **Mounting Options**

833 Series High Temp Card Edge Connector Part Number: 833-032-540-204

**EDAC INC** TORONTO, ONTARIO CANADA

THESE DRAWINGS AND SPECIFICATIONS ARE THE PROPERTY OF EDAC INC.,AND SHALL NOT BE REPRODUCED, OR COPIED OR USED AS THE BASIS FOR THE MANUFACTURE OR SALE OF APPARATUS WITHOUT WRITTEN PERMISSION.

| ACAD REFERENCE NO. | 833 ENG MASTER   |               |  |
|--------------------|------------------|---------------|--|
| DRAWN: J.LEE       | DATE: OCT. 14/09 |               |  |
| CHECKED:           | DATE:            |               |  |
| SCALE: NTS         | SHEET            | 1 <b>OF</b> 3 |  |
| DRAWING NUMBER     |                  | ISSUE         |  |
| 833 Assembly       |                  | 1             |  |