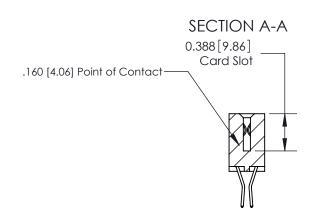

## **Contact Detail**

560-Extender Board Bend (Code 523 Contacts)

.156 [3.96] Contact Spacing x .200 [5.08] Row Spacing

THIS IS A C.A.D. GENERATED DRAWING DO NOT MAKE MANUAL REVISIONS TO MASTER.

ISSUE NUMBER