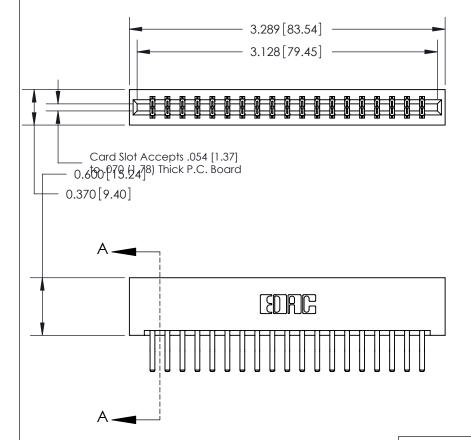

## **See Accompanying Page for:**

- **Bend Detail**
- **Mounting Options**

833 Series High Temp Card Edge Connector Part Number: 833-038-560-201

**EDAC INC** TORONTO, ONTARIO CANADA

THESE DRAWINGS AND SPECIFICATIONS ARE THE PROPERTY OF EDAC INC.,AND SHALL NOT BE REPRODUCED, OR COPIED OR USED AS THE BASIS FOR THE MANUFACTURE OR SALE OF APPARATUS WITHOUT WRITTEN PERMISSION.

| ACAD REFERENCE NO. | 833 ENG MASTER   |  |  |
|--------------------|------------------|--|--|
| DRAWN: J.LEE       | DATE: OCT. 14/09 |  |  |
| CHECKED:           | DATE:            |  |  |
| SCALE: NTS         | SHEET 1 OF 3     |  |  |
| DRAWING NUMBER     | ISSUE            |  |  |