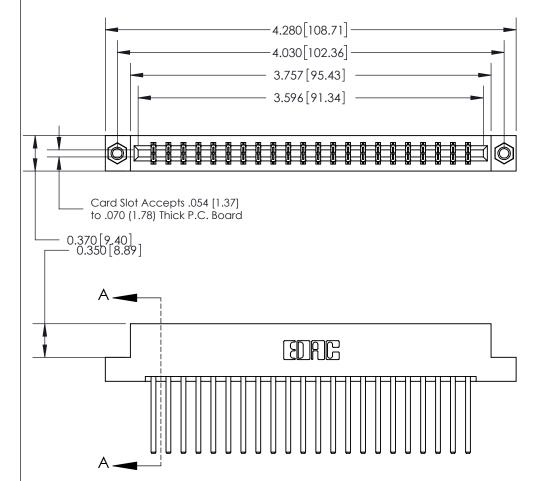

## 833 Series High Temp Card Edge Connector Part Number: 833-044-544-207 **See Accompanying Page for:**

**Bend Detail Mounting Options** 

YOUR CONNECTION TO QUALITY & SERVICE

**EDAC INC** TORONTO, ONTARIO CANADA

ISSUE NUMBER ORIGINAL

SECTION A-A 0.388 [9.86] Card Slot .160 [4.06] Point of Contact-