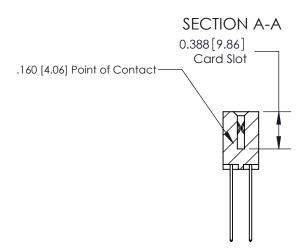

ORIGINAL (1)

ORIGINAL

| 833 Series High Temp Card Edge Connector<br>Contact Bend Detail |                                                                                                                                                                                                   | ACAD REFERENCE NO. | 833 ENC          | MASTER        |
|-----------------------------------------------------------------|---------------------------------------------------------------------------------------------------------------------------------------------------------------------------------------------------|--------------------|------------------|---------------|
|                                                                 |                                                                                                                                                                                                   | DRAWN: J.LEE       | DATE: OCT. 14/09 |               |
|                                                                 |                                                                                                                                                                                                   | CHECKED: DATE:     |                  |               |
| TORONTO, ONTARIO ARE SHALL OR U                                 | THESE DRAWINGS AND SPECIFICATIONS ARE THE PROPERTY OF EDAC INC., AND SHALL NOT BE REPRODUCED, OR COPIED OR USED AS THE BASIS FOR THE MANUFACTURE OR SALE OF APPARATUS WITHOUT WRITTEN PERMISSION. | SCALE: NTS         | SHEET 2          | 2 <b>OF</b> 3 |
|                                                                 |                                                                                                                                                                                                   | DRAWING NUMBER     |                  | ISSUE         |
|                                                                 |                                                                                                                                                                                                   | 833 Assembly       |                  | 1             |