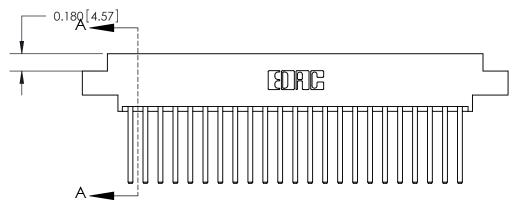

ORIGINAL (1)

ORIGINAL

| 833 Series High Temp Card Edge Connector<br>Contact Bend Detail |                                                                                                                                                                                                   | ACAD REFERENCE NO. | 833 ENC          | MASTER        |
|-----------------------------------------------------------------|---------------------------------------------------------------------------------------------------------------------------------------------------------------------------------------------------|--------------------|------------------|---------------|
|                                                                 |                                                                                                                                                                                                   | DRAWN: J.LEE       | DATE: OCT. 14/09 |               |
|                                                                 |                                                                                                                                                                                                   | CHECKED: DATE:     |                  |               |
| TORONTO, ONTARIO ARE SHALL OR U                                 | THESE DRAWINGS AND SPECIFICATIONS ARE THE PROPERTY OF EDAC INC., AND SHALL NOT BE REPRODUCED, OR COPIED OR USED AS THE BASIS FOR THE MANUFACTURE OR SALE OF APPARATUS WITHOUT WRITTEN PERMISSION. | SCALE: NTS         | SHEET 2          | 2 <b>OF</b> 3 |
|                                                                 |                                                                                                                                                                                                   | DRAWING NUMBER     |                  | ISSUE         |
|                                                                 |                                                                                                                                                                                                   | 833 Assembly       |                  | 1             |