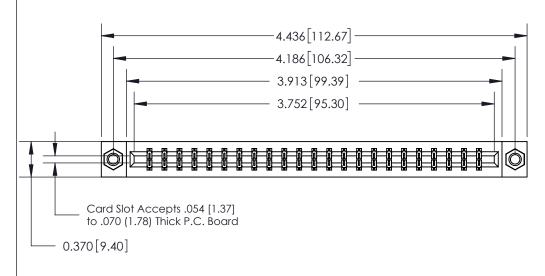

## **See Accompanying Page for:**

- **Bend Detail**
- **Mounting Options**

833 Series High Temp Card Edge Connector Part Number: 833-046-544-807

**EDAC INC** TORONTO, ONTARIO CANADA

THESE DRAWINGS AND SPECIFICATIONS ARE THE PROPERTY OF EDAC INC.,AND SHALL NOT BE REPRODUCED, OR COPIED OR USED AS THE BASIS FOR THE MANUFACTURE OR SALE OF APPARATUS WITHOUT WRITTEN PERMISSION.