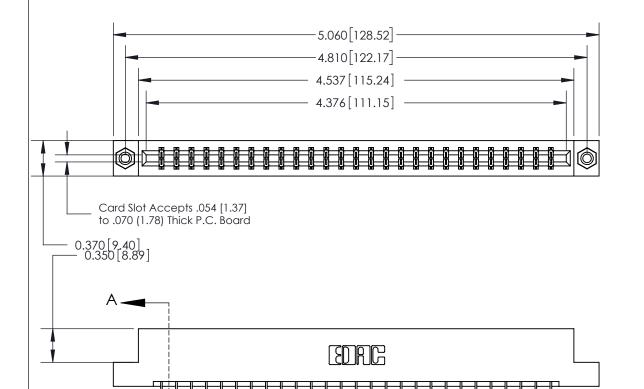

## **Contact Detail**

524-P.C. Tail .018 Sq.(0.46 Sq.) - Tail LG=.175(4.45)

.156 [3.96] Contact Spacing x .200 [5.08] Row Spacing

THIS IS A C.A.D. GENERATED DRAWING DO NOT MAKE MANUAL REVISIONS TO MASTER.

## **See Accompanying Page for:**

- **Bend Detail**
- **Mounting Options**

833 Series High Temp Card Edge Connector Part Number: 833-054-524-208

**EDAC INC** TORONTO, ONTARIO CANADA

THESE DRAWINGS AND SPECIFICATIONS ARE THE PROPERTY OF EDAC INC.,AND SHALL NOT BE REPRODUCED, OR COPIED OR USED AS THE BASIS FOR THE MANUFACTURE OR SALE OF APPARATUS WITHOUT WRITTEN PERMISSION.