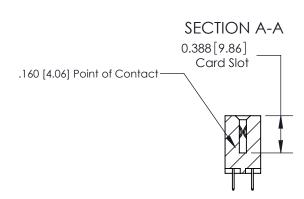

## **Contact Detail**

524-P.C. Tail .018 Sq.(0.46 Sq.) - Tail LG=.175(4.45)

.156 [3.96] Contact Spacing x .200 [5.08] Row Spacing

THIS IS A C.A.D. GENERATED DRAWING DO NOT MAKE MANUAL REVISIONS TO MASTER.

## **See Accompanying Page for:**

- **Bend Detail**
- **Mounting Options**

833 Series High Temp Card Edge Connector Part Number: 833-054-524-208

**EDAC INC** TORONTO, ONTARIO CANADA

THESE DRAWINGS AND SPECIFICATIONS ARE THE PROPERTY OF EDAC INC.,AND SHALL NOT BE REPRODUCED, OR COPIED OR USED AS THE BASIS FOR THE MANUFACTURE OR SALE OF APPARATUS WITHOUT WRITTEN PERMISSION.