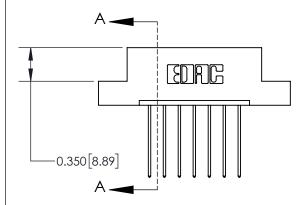

## **Mounting Option**

08-#4-40 Unified Threaded Inserts

ISSUE NUMBER ORIGINAL

837/887 Series High Temp Card Edge Connector Part Number: 837-007-541-108

**EDAC INC** TORONTO, ONTARIO CANADA

THESE DRAWINGS AND SPECIFICATIONS ARE THE PROPERTY OF EDAC INC., AND SHALL NOT BE REPRODUCED, OR COPIED OR USED AS THE BASIS FOR THE MANUFACTURE OR SALE OF APPARATUS WITHOUT WRITTEN PERMISSION.