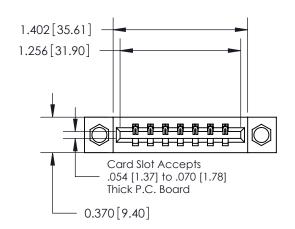

## **Contact Detail**

541-Wire Wrap .025 Sq.(0.64 Sq.) - Tail LG=.750(19.05) .156 [3.96] Contact Spacing x .200 [5.08] Row Spacing

**See Accompanying Page for:** 

**Contact Bend Details** 

THIS IS A C.A.D. GENERATED DRAWING DO NOT MAKE MANUAL REVISIONS TO MASTER.

ISSUE NUMBER ORIGINAL

837/887 Series High Temp Card Edge Connector Part Number: 837-007-541-108

**EDAC INC** TORONTO, ONTARIO CANADA

THESE DRAWINGS AND SPECIFICATIONS ARE THE PROPERTY OF EDAC INC., AND SHALL NOT BE REPRODUCED, OR COPIED OR USED AS THE BASIS FOR THE MANUFACTURE OR SALE OF APPARATUS WITHOUT WRITTEN PERMISSION.