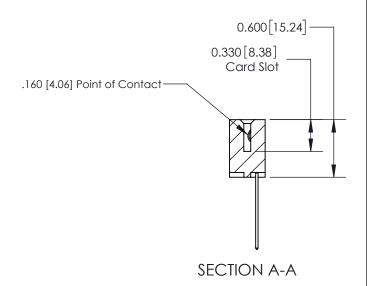

ISSUE NUMBER

ORIGINAL

1

| 837/887 Series High Temp Card Edge Connector<br>Contact Bend Detail   |                                                                                                                                                                                                 | ACAD REFERENCE NO. | 837 ENG MASTER   |               |
|-----------------------------------------------------------------------|-------------------------------------------------------------------------------------------------------------------------------------------------------------------------------------------------|--------------------|------------------|---------------|
|                                                                       |                                                                                                                                                                                                 | DRAWN: J.LEE       | DATE: OCT. 06/09 |               |
|                                                                       |                                                                                                                                                                                                 | CHECKED:           | DATE:            |               |
| EDAC INC TORONTO, ONTARIO CANADA YOUR CONNECTION TO QUALITY & SERVICE | THESE DRAWINGS AND SPECIFICATIONS ARE THE PROPERTY OF EDAC INC.,AND SHALL NOT BE REPRODUCED,OR COPIED OR USED AS THE BASIS FOR THE MANUFACTURE OR SALE OF APPARATUS WITHOUT WRITTEN PERMISSION. | SCALE: NTS         | SHEET            | 2 <b>OF</b> 2 |
|                                                                       |                                                                                                                                                                                                 | DRAWING NUMBER     | •                | ISSUE         |
|                                                                       |                                                                                                                                                                                                 | 837 Assembly       |                  | 1             |