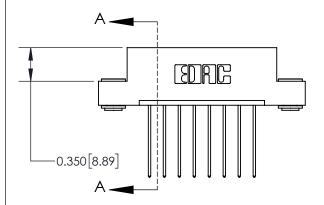

ISSUE NUMBER

1

ORIGINAL

| 837/887 Series High Temp Card Edge Connector |
|----------------------------------------------|
| Part Number: 837-008-541-103                 |

YOUR CONNECTION TO QUALITY & SERVICE