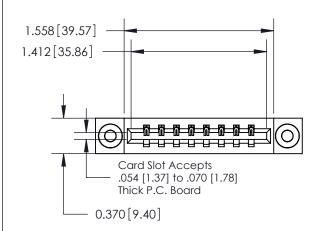

**Mounting Option** 

03-.116 (2.95) I.D. Floating Eyelets

ISSUE NUMBER

1

ORIGINAL

| 837/887 Series High Temp Card Edge Connector |
|----------------------------------------------|
| Part Number: 837-008-541-103                 |

YOUR CONNECTION TO QUALITY & SERVICE