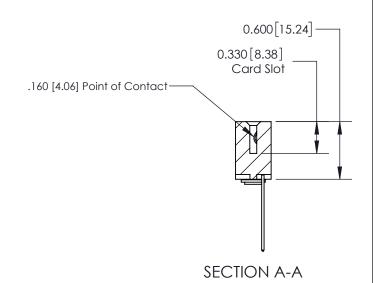

## **Contact Detail**

541-Wire Wrap .025 Sq.(0.64 Sq.) - Tail LG=.750(19.05) .156 [3.96] Contact Spacing x .200 [5.08] Row Spacing

**See Accompanying Page for:** 

**Contact Bend Details** 

THIS IS A C.A.D. GENERATED DRAWING DO NOT MAKE MANUAL REVISIONS TO MASTER.