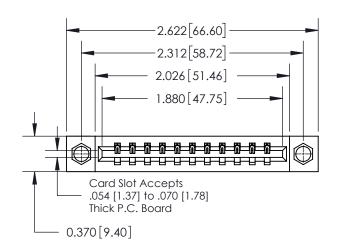

## **Mounting Option**

08-#4-40 Unified Threaded Inserts

## **Contact Detail**

542-Wire Wrap .025 Sq.(0.64 Sq.) - Tail LG=.645(16.38) .156 [3.96] Contact Spacing x .200 [5.08] Row Spacing

**See Accompanying Page for:** 

**Contact Bend Details** 

THIS IS A C.A.D. GENERATED DRAWING DO NOT MAKE MANUAL REVISIONS TO MASTER.

ISSUE NUMBER ORIGINAL

1

| 837/887 Series High | Temp Card Edge Connector |
|---------------------|--------------------------|
| Part Number: 837-0  | )11-542-108              |

YOUR CONNECTION TO QUALITY & SERVICE