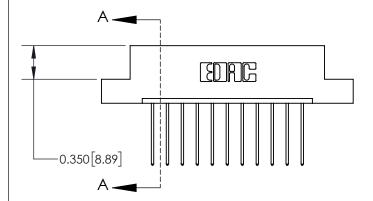

## **Mounting Option**

08-#4-40 Unified Threaded Inserts

## **Contact Detail**

542-Wire Wrap .025 Sq.(0.64 Sq.) - Tail LG=.645(16.38) .156 [3.96] Contact Spacing x .200 [5.08] Row Spacing

**See Accompanying Page for:** 

**Contact Bend Details** 

THIS IS A C.A.D. GENERATED DRAWING DO NOT MAKE MANUAL REVISIONS TO MASTER.

ISSUE NUMBER ORIGINAL

1

| 837/887 Series High | Temp Card Edge Connector |
|---------------------|--------------------------|
| Part Number: 837-0  | )11-542-108              |

YOUR CONNECTION TO QUALITY & SERVICE