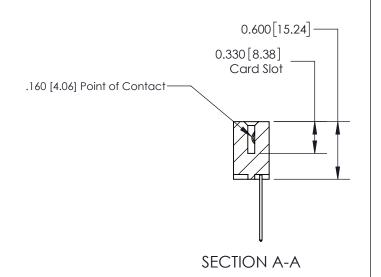

## **Contact Detail**

542-Wire Wrap .025 Sq.(0.64 Sq.) - Tail LG=.645(16.38) .156 [3.96] Contact Spacing x .200 [5.08] Row Spacing

**See Accompanying Page for:** 

**Contact Bend Details** 

THIS IS A C.A.D. GENERATED DRAWING DO NOT MAKE MANUAL REVISIONS TO MASTER.

ISSUE NUMBER

ORIGINAL

1

| 837/887 Series High Temp Card Edge Connector<br>Contact Bend Detail   |                                                                                                                                                                                                 | ACAD REFERENCE NO. | 837 ENG MASTER   |               |
|-----------------------------------------------------------------------|-------------------------------------------------------------------------------------------------------------------------------------------------------------------------------------------------|--------------------|------------------|---------------|
|                                                                       |                                                                                                                                                                                                 | DRAWN: J.LEE       | DATE: OCT. 06/09 |               |
|                                                                       |                                                                                                                                                                                                 | CHECKED:           | DATE:            |               |
| EDAC INC TORONTO, ONTARIO CANADA YOUR CONNECTION TO QUALITY & SERVICE | THESE DRAWINGS AND SPECIFICATIONS ARE THE PROPERTY OF EDAC INC.,AND SHALL NOT BE REPRODUCED,OR COPIED OR USED AS THE BASIS FOR THE MANUFACTURE OR SALE OF APPARATUS WITHOUT WRITTEN PERMISSION. | SCALE: NTS         | SHEET            | 2 <b>OF</b> 2 |
|                                                                       |                                                                                                                                                                                                 | DRAWING NUMBER     | •                | ISSUE         |
|                                                                       |                                                                                                                                                                                                 | 837 Assembly       |                  | 1             |