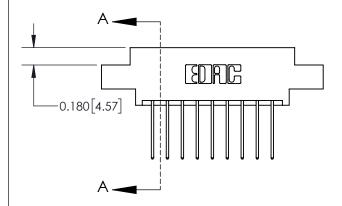

## **Contact Detail**

540-Wire Wrap .025 Sq.(0.64 Sq.) - Tail LG=.560(14.22) .156 [3.96] Contact Spacing x .200 [5.08] Row Spacing

**See Accompanying Page for:** 

**Contact Bend Details** 

THIS IS A C.A.D. GENERATED DRAWING DO NOT MAKE MANUAL REVISIONS TO MASTER.