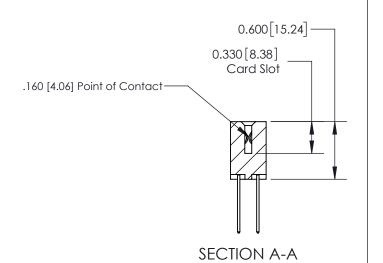

## **Contact Detail**

540-Wire Wrap .025 Sq.(0.64 Sq.) - Tail LG=.560(14.22) .156 [3.96] Contact Spacing x .200 [5.08] Row Spacing

**See Accompanying Page for:** 

**Contact Bend Details** 

THIS IS A C.A.D. GENERATED DRAWING DO NOT MAKE MANUAL REVISIONS TO MASTER.