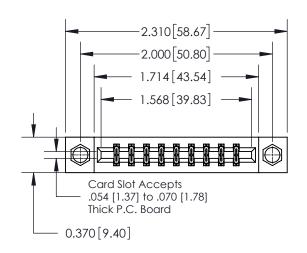

## **Mounting Option**

07-M3-0.5 Metric Threaded Inserts

## **Contact Detail**

540-Wire Wrap .025 Sq.(0.64 Sq.) - Tail LG=.560(14.22) .156 [3.96] Contact Spacing x .200 [5.08] Row Spacing

**See Accompanying Page for:** 

**Contact Bend Details** 

THIS IS A C.A.D. GENERATED DRAWING DO NOT MAKE MANUAL REVISIONS TO MASTER.