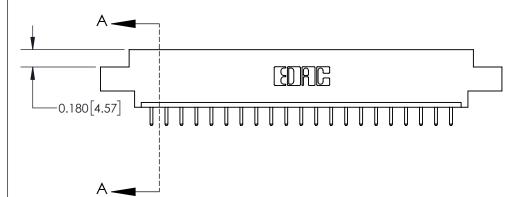

## **Contact Detail**

520-P.C. Tail .030x.018(0.76x0.46) - Tail LG=.175(4.45)

.156 [3.96] Contact Spacing x .200 [5.08] Row Spacing

THIS IS A C.A.D. GENERATED DRAWING DO NOT MAKE MANUAL REVISIONS TO MASTER.

ISSUE NUMBER ORIGINAL

0.600 [15.24] 0.330[8.38] Card Slot .160 [4.06] Point of Contact **SECTION A-A** 

**See Accompanying Page for:** 

**Contact Bend Details** 

837/887 Series High Temp Card Edge Connector Part Number: 837-021-520-604