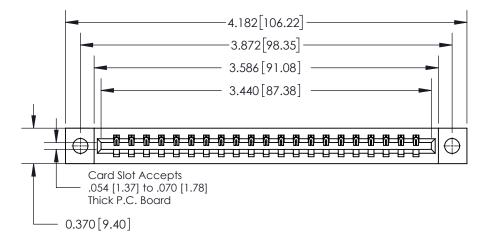

**Mounting Option** 

04-.156 (3.96) Dia. Mounting Holes

ISSUE NUMBER ORIGINAL

0.600 [15.24] 0.330[8.38] Card Slot .160 [4.06] Point of Contact **SECTION A-A** 

**See Accompanying Page for:** 

**Contact Bend Details** 

837/887 Series High Temp Card Edge Connector Part Number: 837-021-520-604