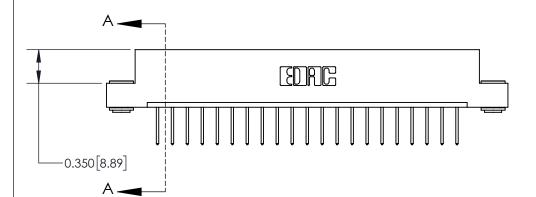

**Mounting Option** 

03-.116 (2.95) I.D. Floating Eyelets

## **Contact Detail**

523-P.C. Tail .025 Sq.(0.64 Sq.) - Tail LG=.390(9.91) .156 [3.96] Contact Spacing x .200 [5.08] Row Spacing

> 4.182 [106.22] -3.872[98.35] -3.586 [91.08] 3.440 [87.38] Card Slot Accepts .054 [1.37] to .070 [1.78] Thick P.C. Board 0.370 [9.40]