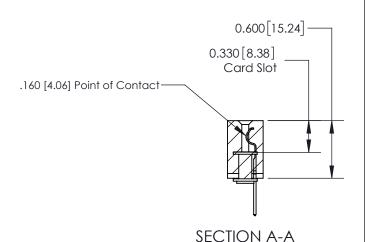

## **Contact Detail**

523-P.C. Tail .025 Sq.(0.64 Sq.) - Tail LG=.390(9.91) .156 [3.96] Contact Spacing x .200 [5.08] Row Spacing

> 4.182 [106.22] -3.872[98.35] -3.586 [91.08] 3.440 [87.38] Card Slot Accepts .054 [1.37] to .070 [1.78] Thick P.C. Board 0.370 [9.40]