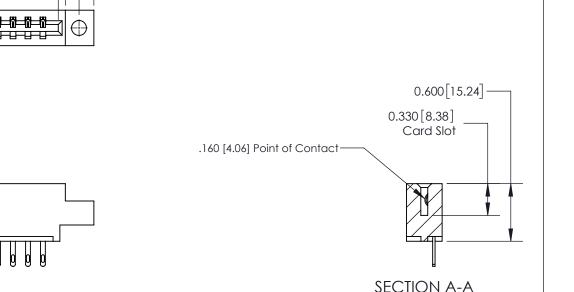

**Mounting Option** 04-.156 (3.96) Dia. Mounting Holes **Contact Detail** 500-Wire Hole .050x.025(1.27x0.64) - Tail LG=.260(6.60) .156 [3.96] Contact Spacing x .200 [5.08] Row Spacing -4.650[118.11]--4.340[110.24]-4.054 [102.97] 3.908 [99.26] Card Slot Accepts - .054 [1.37] to .070 [1.78] Thick P.C. Board 0.370 [9.40]