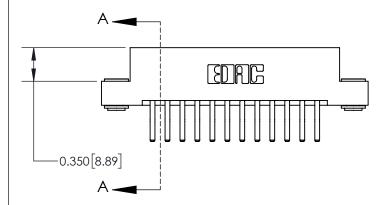

**Mounting Option** 

03-.116 (2.95) I.D. Floating Eyelets

## **Contact Detail**

560-Extender Board Bend (Code 523 Contacts)

.156 [3.96] Contact Spacing x .200 [5.08] Row Spacing





THIS IS A C.A.D. GENERATED DRAWING DO NOT MAKE MANUAL REVISIONS TO MASTER.



ISSUE NUMBER

ORIGINAL



837/887 Series High Temp Card Edge Connector Part Number: 837-024-560-203

YOUR CONNECTION TO QUALITY & SERVICE

**EDAC INC** TORONTO, ONTARIO CANADA

THESE DRAWINGS AND SPECIFICATIONS ARE THE PROPERTY OF EDAC INC.,AND SHALL NOT BE REPRODUCED, OR COPIED OR USED AS THE BASIS FOR THE MANUFACTURE OR SALE OF APPARATUS WITHOUT WRITTEN PERMISSION.

DRAWN: J.LEE DATE: OCT. 06/09 CHECKED: DATE: SHEET 1 OF 2 SCALE: NTS DRAWING NUMBER **ISSUE** 837 Assembly

837 ENG MASTER

ACAD REFERENCE NO.

**See Accompanying Page for:** 

**Contact Bend Details** 



ISSUE NUMBER

ORIGINAL

1



| 837/887 Series High Temp Card Edge Connector<br>Contact Bend Detail |