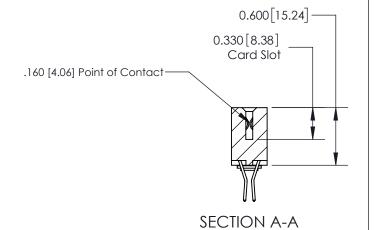

## **Contact Detail**

560-Extender Board Bend (Code 523 Contacts)

.156 [3.96] Contact Spacing x .200 [5.08] Row Spacing

THIS IS A C.A.D. GENERATED DRAWING DO NOT MAKE MANUAL REVISIONS TO MASTER.

ISSUE NUMBER