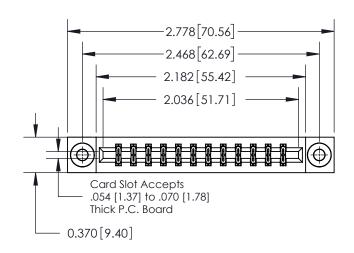

## **Contact Detail**

560-Extender Board Bend (Code 523 Contacts)

.156 [3.96] Contact Spacing x .200 [5.08] Row Spacing

THIS IS A C.A.D. GENERATED DRAWING DO NOT MAKE MANUAL REVISIONS TO MASTER.

ISSUE NUMBER