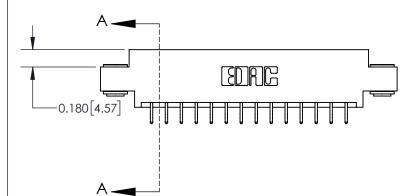

## **Contact Detail**

556-Extender Board Bend (Code 520 Contacts)

.156 [3.96] Contact Spacing x .200 [5.08] Row Spacing

THIS IS A C.A.D. GENERATED DRAWING DO NOT MAKE MANUAL REVISIONS TO MASTER.

ISSUE NUMBER ORIGINAL

0.600 [15.24] 0.330[8.38] Card Slot .160 [4.06] Point of Contact SECTION A-A

837/887 Series High Temp Card Edge Connector Part Number: 837-028-556-803

YOUR CONNECTION TO QUALITY & SERVICE

**EDAC INC** TORONTO, ONTARIO CANADA