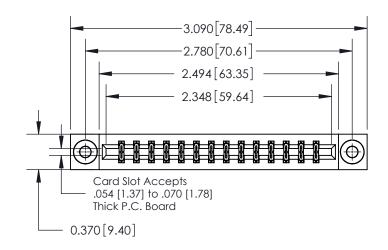

**Mounting Option** 

03-.116 (2.95) I.D. Floating Eyelets

0.600 [15.24] 0.330[8.38] Card Slot .160 [4.06] Point of Contact SECTION A-A

837/887 Series High Temp Card Edge Connector Part Number: 837-028-556-803

YOUR CONNECTION TO QUALITY & SERVICE

**EDAC INC** TORONTO, ONTARIO CANADA