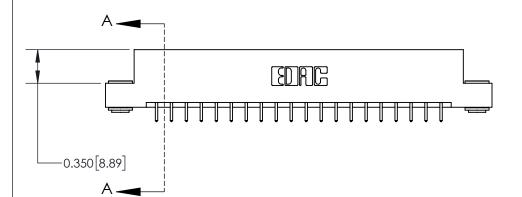

## **Contact Detail**

521-P.C. Tail .025 Sq.(0.64 Sq.) - Tail LG=.150(3.81) .156 [3.96] Contact Spacing x .200 [5.08] Row Spacing

-4.026 [102.26] -3.716[94.39]-3.430 [87.12] 3.284 [83.41]

> Card Slot Accepts .054 [1.37] to .070 [1.78] Thick P.C. Board

0.370 [9.40]

THIS IS A C.A.D. GENERATED DRAWING DO NOT MAKE MANUAL REVISIONS TO MASTER.

ISSUE NUMBER

ORIGINAL

**See Accompanying Page for:** 

**Contact Bend Details** 

837/887 Series High Temp Card Edge Connector Part Number: 837-040-521-203