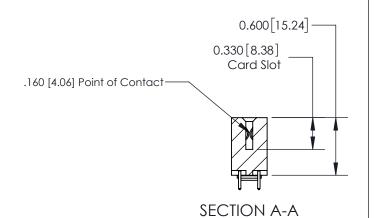

## **Contact Detail**

521-P.C. Tail .025 Sq.(0.64 Sq.) - Tail LG=.150(3.81) .156 [3.96] Contact Spacing x .200 [5.08] Row Spacing

-4.026 [102.26] -3.716[94.39]-3.430 [87.12] 3.284 [83.41]

> Card Slot Accepts .054 [1.37] to .070 [1.78] Thick P.C. Board