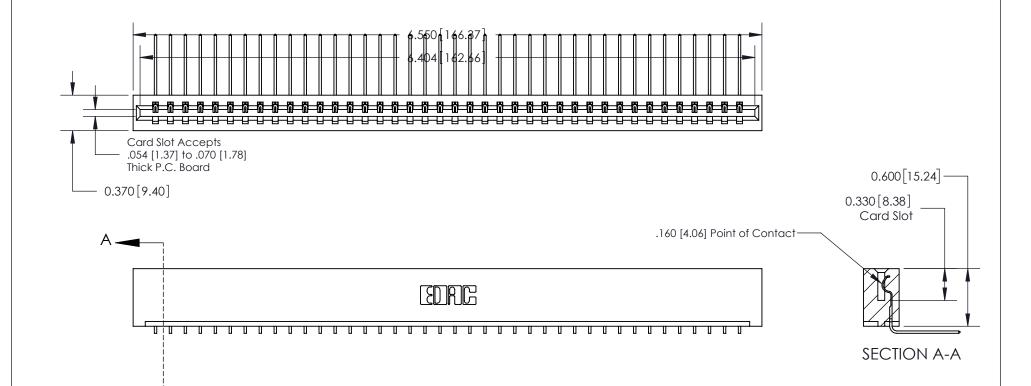

## **Contact Detail**

559-90 Degree Bend (Code 541 Contacts)

.156 [3.96] Contact Spacing x .200 [5.08] Row Spacing

THIS IS A C.A.D. GENERATED DRAWING DO NOT MAKE MANUAL REVISIONS TO MASTER.

ISSUE NUMBER

ORIGINAL

1

**See Accompanying Page for:** 

**Contact Bend Details** 

837/887 Series High Temp Card Edge Connector Part Number: 837-040-559-101

YOUR CONNECTION TO QUALITY & SERVICE

**EDAC INC** TORONTO, ONTARIO CANADA