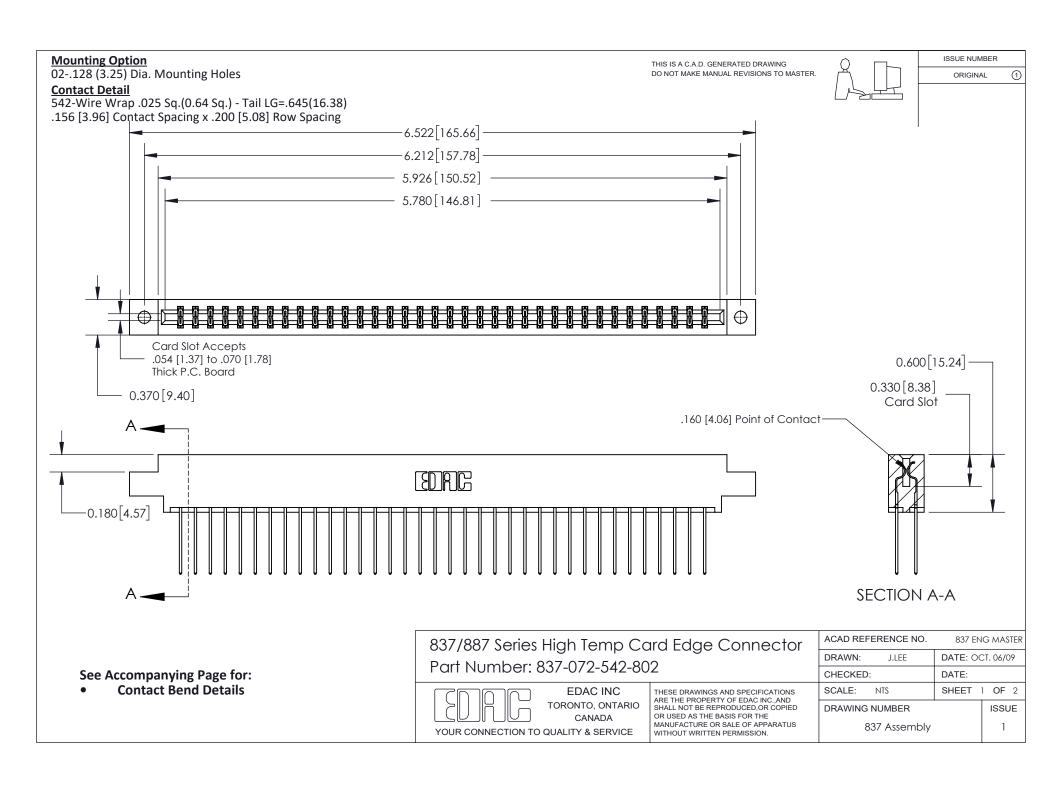

ISSUE NUMBER

ORIGINAL

1

| 837/887 Series High Temp Card Edge Connector<br>Contact Bend Detail   |                                                                                                                                                                                                  | ACAD REFERENCE NO. 837 EN |                  | 3 MASTER      |
|-----------------------------------------------------------------------|--------------------------------------------------------------------------------------------------------------------------------------------------------------------------------------------------|---------------------------|------------------|---------------|
|                                                                       |                                                                                                                                                                                                  | DRAWN: J.LEE              | DATE: OCT. 06/09 |               |
|                                                                       |                                                                                                                                                                                                  | CHECKED:                  | DATE:            |               |
| EDAC INC TORONTO, ONTARIO CANADA YOUR CONNECTION TO QUALITY & SERVICE | THESE DRAWINGS AND SPECIFICATIONS ARE THE PROPERTY OF EDAC INC.,AND SHALL NOT BE REPRODUCED, OR COPIED OR USED AS THE BASIS FOR THE MANUFACTURE OR SALE OF APPARATUS WITHOUT WRITTEN PERMISSION. | SCALE: NTS                | SHEET            | 2 <b>OF</b> 2 |
|                                                                       |                                                                                                                                                                                                  | DRAWING NUMBER            | •                | ISSUE         |
|                                                                       |                                                                                                                                                                                                  | 837 Assembly              |                  | 1             |